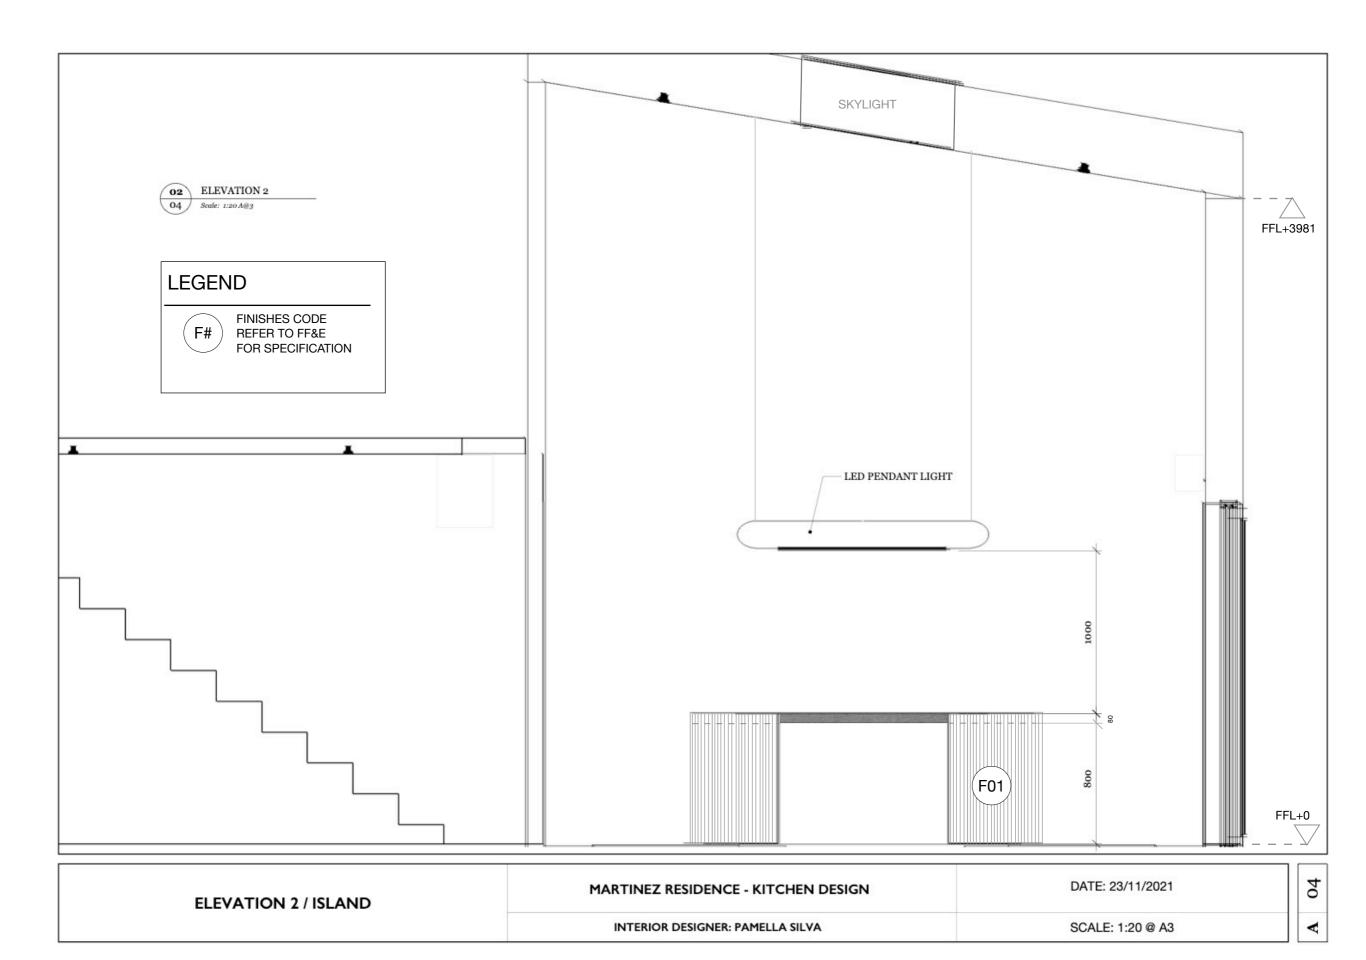

A

| BENCHTOP & SHELF DETAIL | MARTINEZ RESIDENCE - KITCHEN DESIGN | DATE: 23/11/2021 |
|-------------------------|-------------------------------------|------------------|
|                         | INTERIOR DESIGNER: PAMELLA SILVA    | SCALE: 1:2 @ A3  |