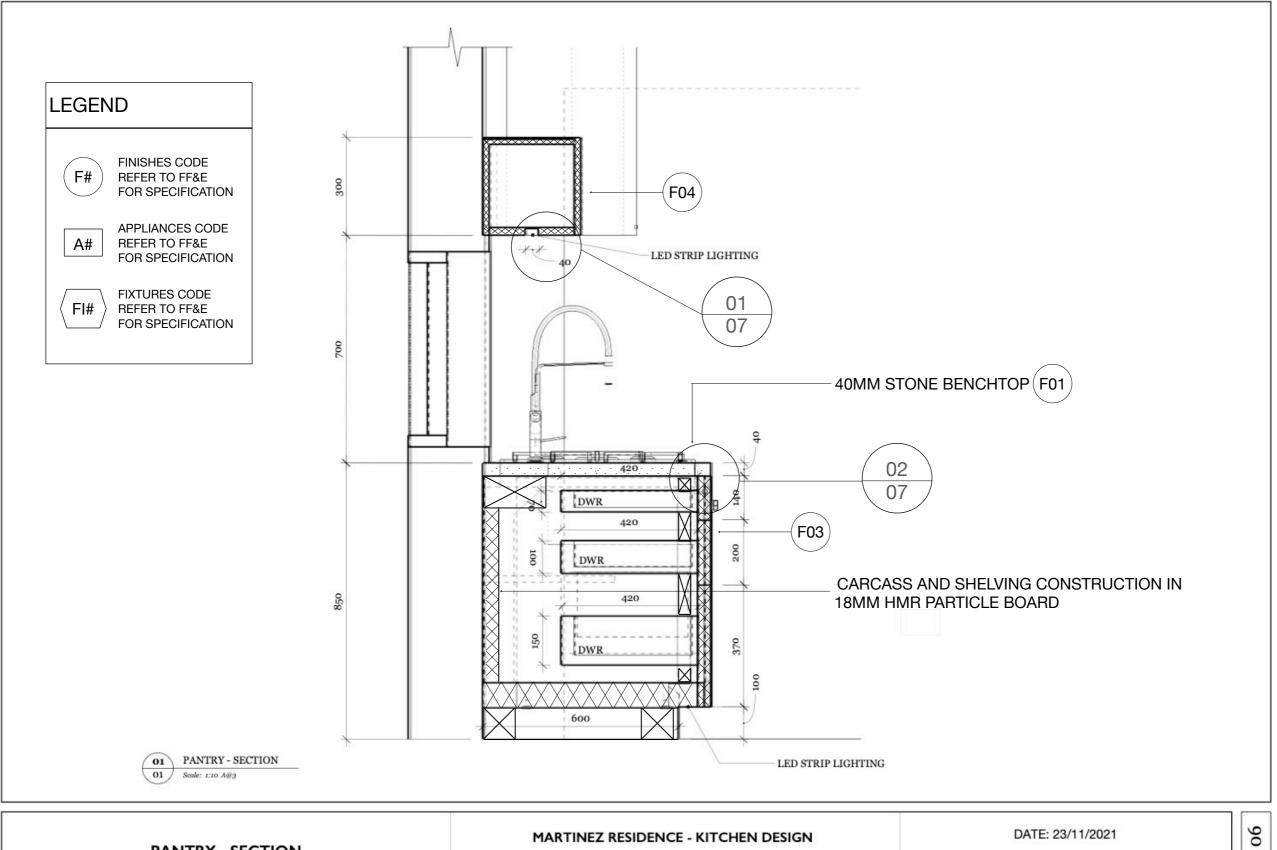

**PANTRY - SECTION** 

| MARTINEZ RESIDENCE - KITCHEN DESIGN | DATE: 23/11/2021 |  |
|-------------------------------------|------------------|--|
| INTERIOR DESIGNER: PAMELLA SILVA    | SCALE: 1:10 @ A3 |  |