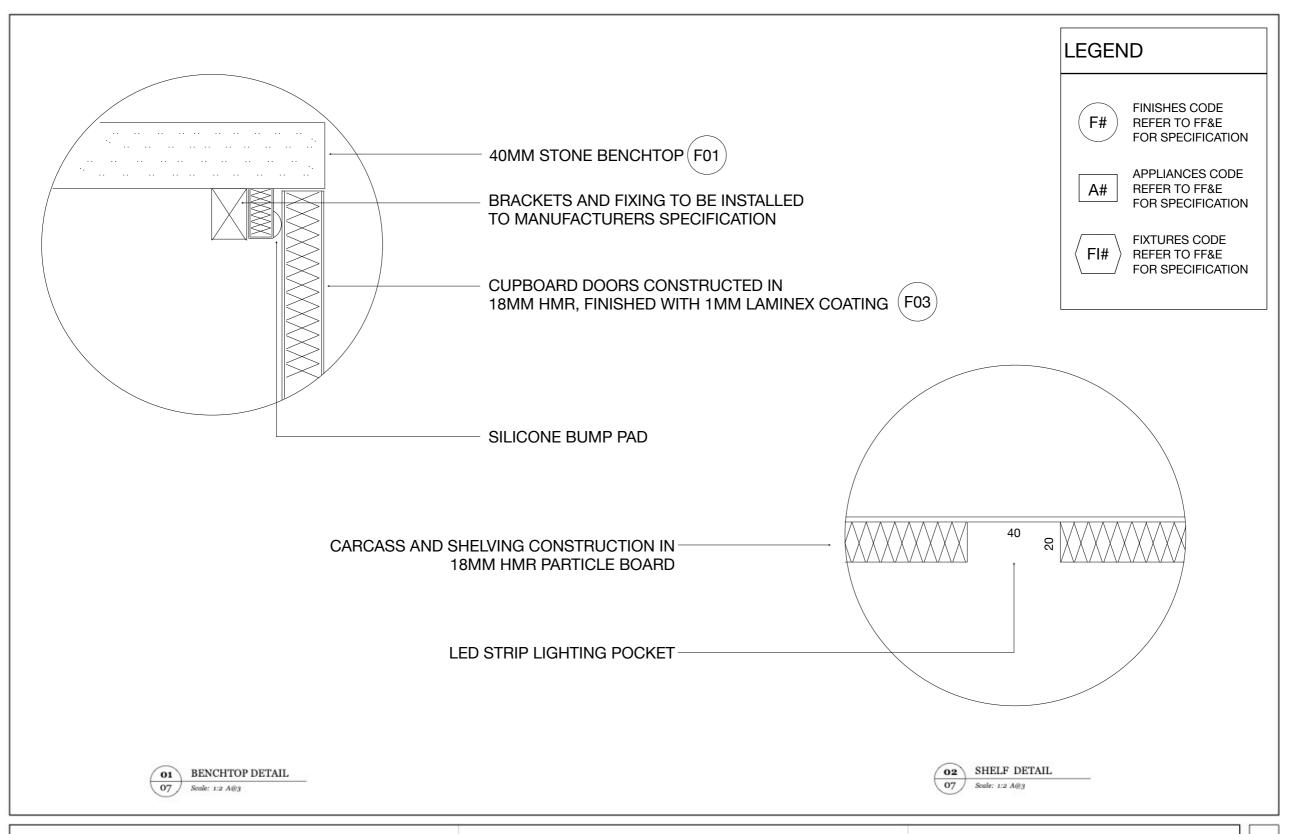

A

| BENCHTOP & SHELF DETAIL | MARTINEZ RESIDENCE - KITCHEN DESIGN | DATE: 23/11/2021 |
|-------------------------|-------------------------------------|------------------|
|                         | INTERIOR DESIGNER: PAMELLA SILVA    | SCALE: 1:2 @ A3  |