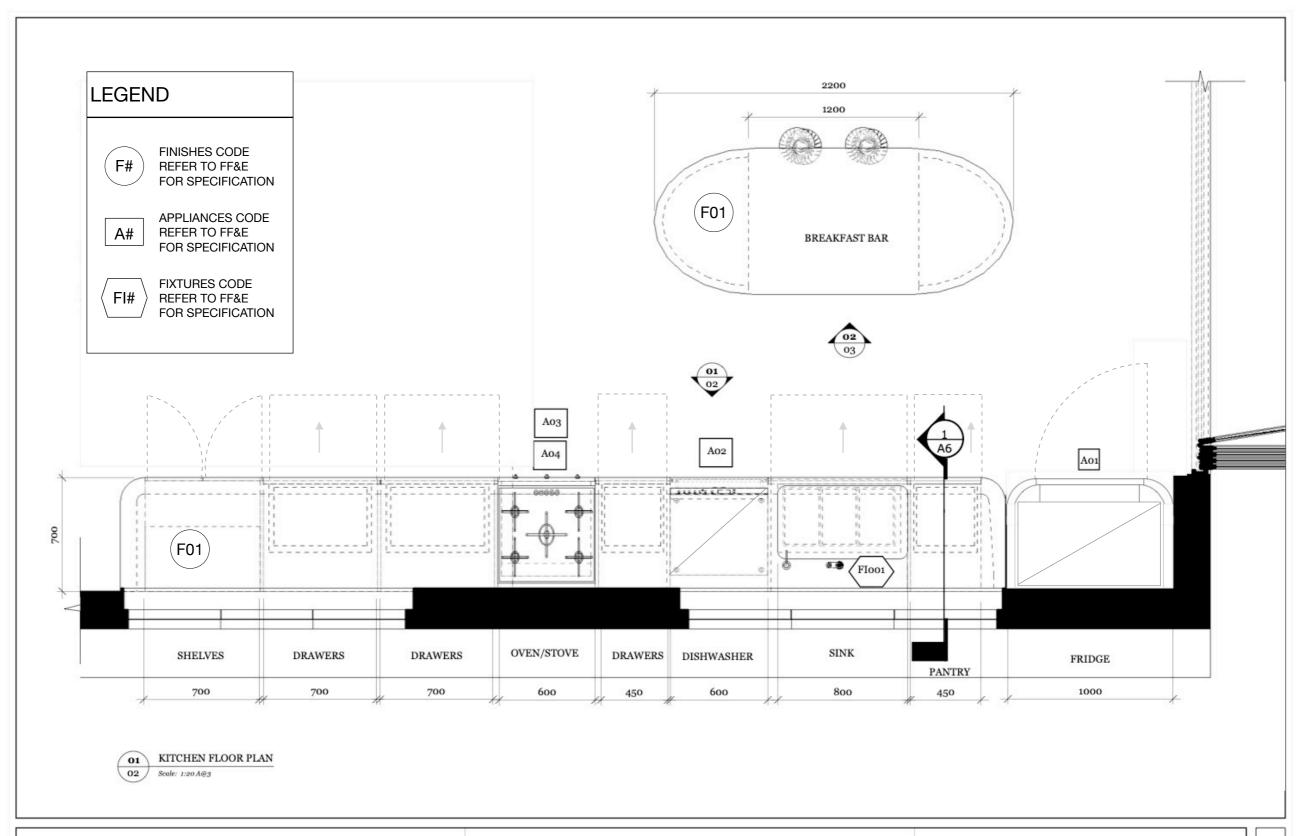

| KITCHEN FLOOR PLAN | MARTINEZ RESIDENCE - KITCHEN DESIGN | DATE: 23/11/2021 |
|--------------------|-------------------------------------|------------------|
|                    | INTERIOR DESIGNER: PAMELLA SILVA    | SCALE: 1:20 @ A3 |