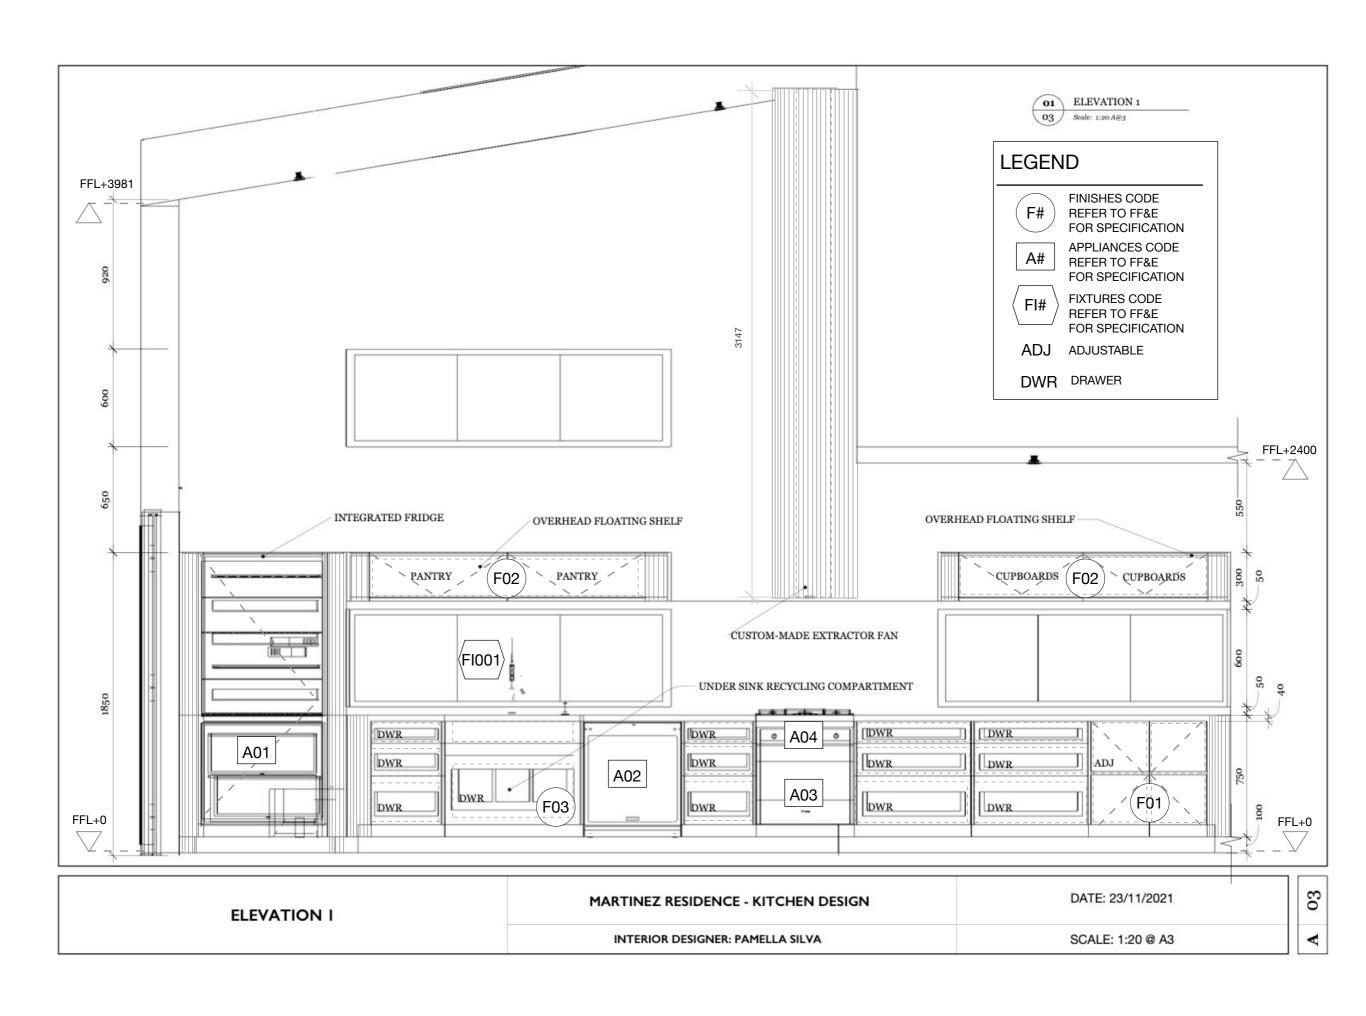

A

| BENCHTOP & SHELF DETAIL | MARTINEZ RESIDENCE - KITCHEN DESIGN | DATE: 23/11/2021 |
|-------------------------|-------------------------------------|------------------|
|                         | INTERIOR DESIGNER: PAMELLA SILVA    | SCALE: 1:2 @ A3  |