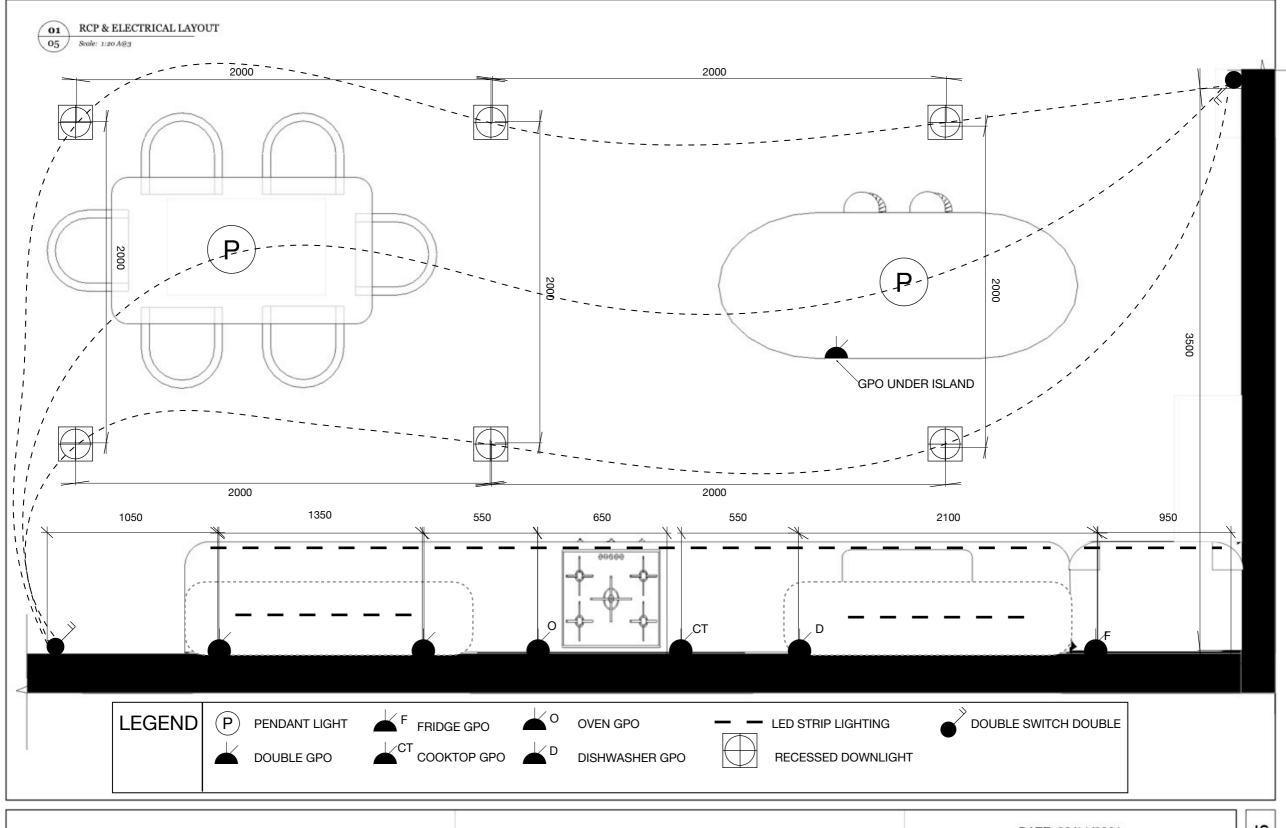

| RCP & ELECTRICAL LAYOUT | MARTINEZ RESIDENCE - KITCHEN DESIGN | DATE: 23/11/2021 | 5 |
|-------------------------|-------------------------------------|------------------|---|
|                         | INTERIOR DESIGNER: PAMELLA SILVA    | SCALE: 1:20 @ A3 | • |
|                         |                                     |                  |   |