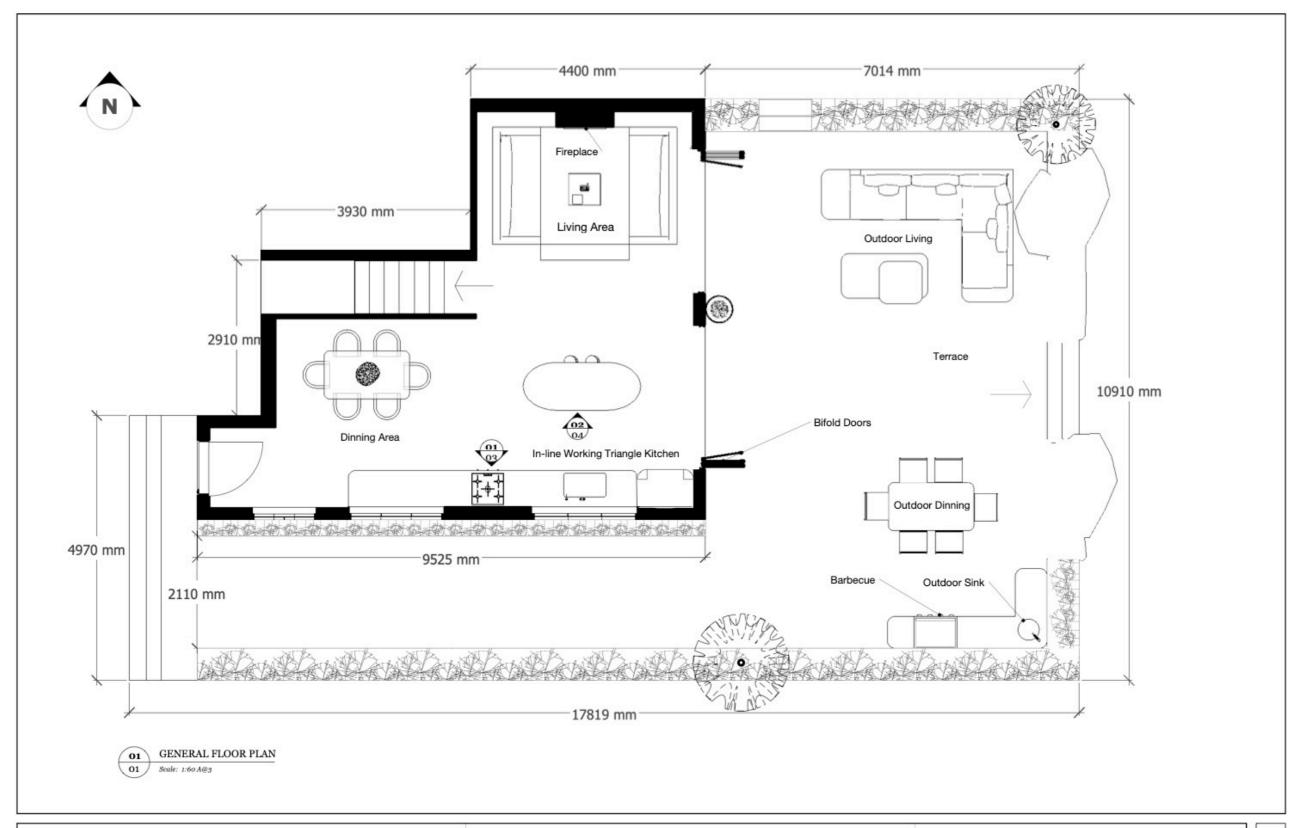

## **DESIGNER DETAILS**

NAME: PAMELLA SILVA CONTACT: (61) 450 711 960

EMAIL: PAMELLA.SILVA@BILLYBLUE.TORRENS.EDU.AU

| GENERAL FLOOR PLAN | MARTINEZ RESIDENCE - KITCHEN DESIGN | DATE: 23/11/2021 |
|--------------------|-------------------------------------|------------------|
|                    | INTERIOR DESIGNER: PAMELLA SILVA    | SCALE: 1:60 @ A3 |