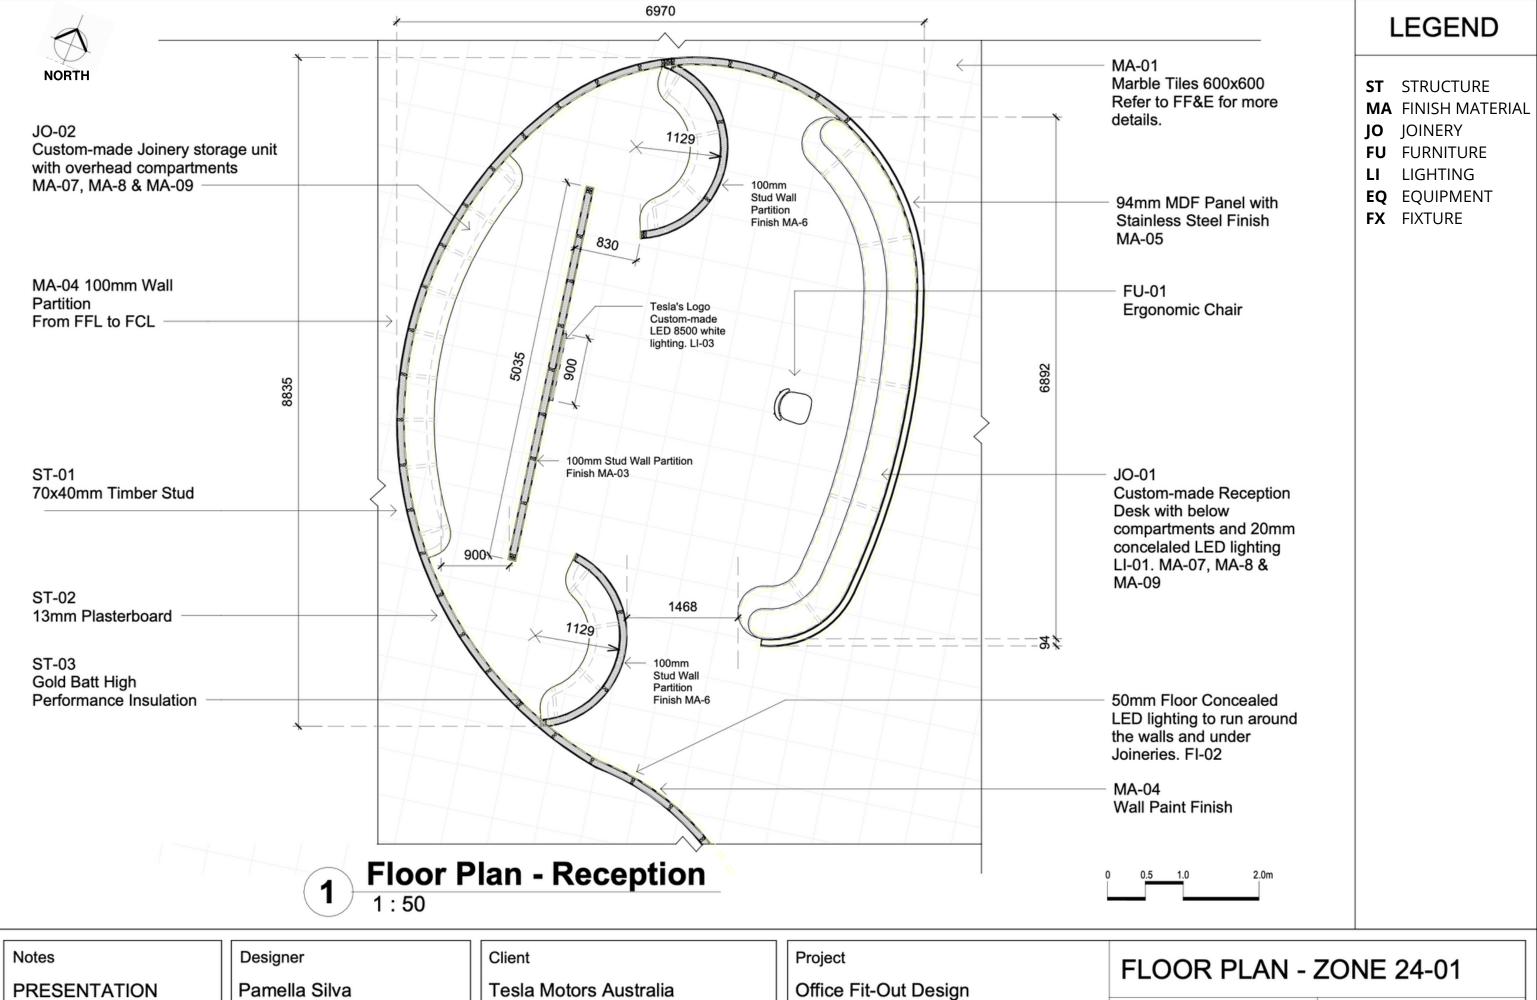

Notes

PRESENTATION DRAWINGS NOT FOR CONSTRUCTION

Billy Blue College of Design Torrens University Australia 46-52 Mountain Street, Ultimo, NSW 2007 Tesla Motors Australia Level 24/1 Bligh Street, Sydney, NSW 2000 Office Fit-Out Design IDC303A Scheduling Commercial Spatial Planning Document - Brief 3

| Project number | 001        |       |        |
|----------------|------------|-------|--------|
| Date           | 23/04/2023 | A3-05 |        |
| Drawn by       | PS         |       |        |
| Checked by     | PS         | Scale | 1 : 50 |
|                |            |       |        |