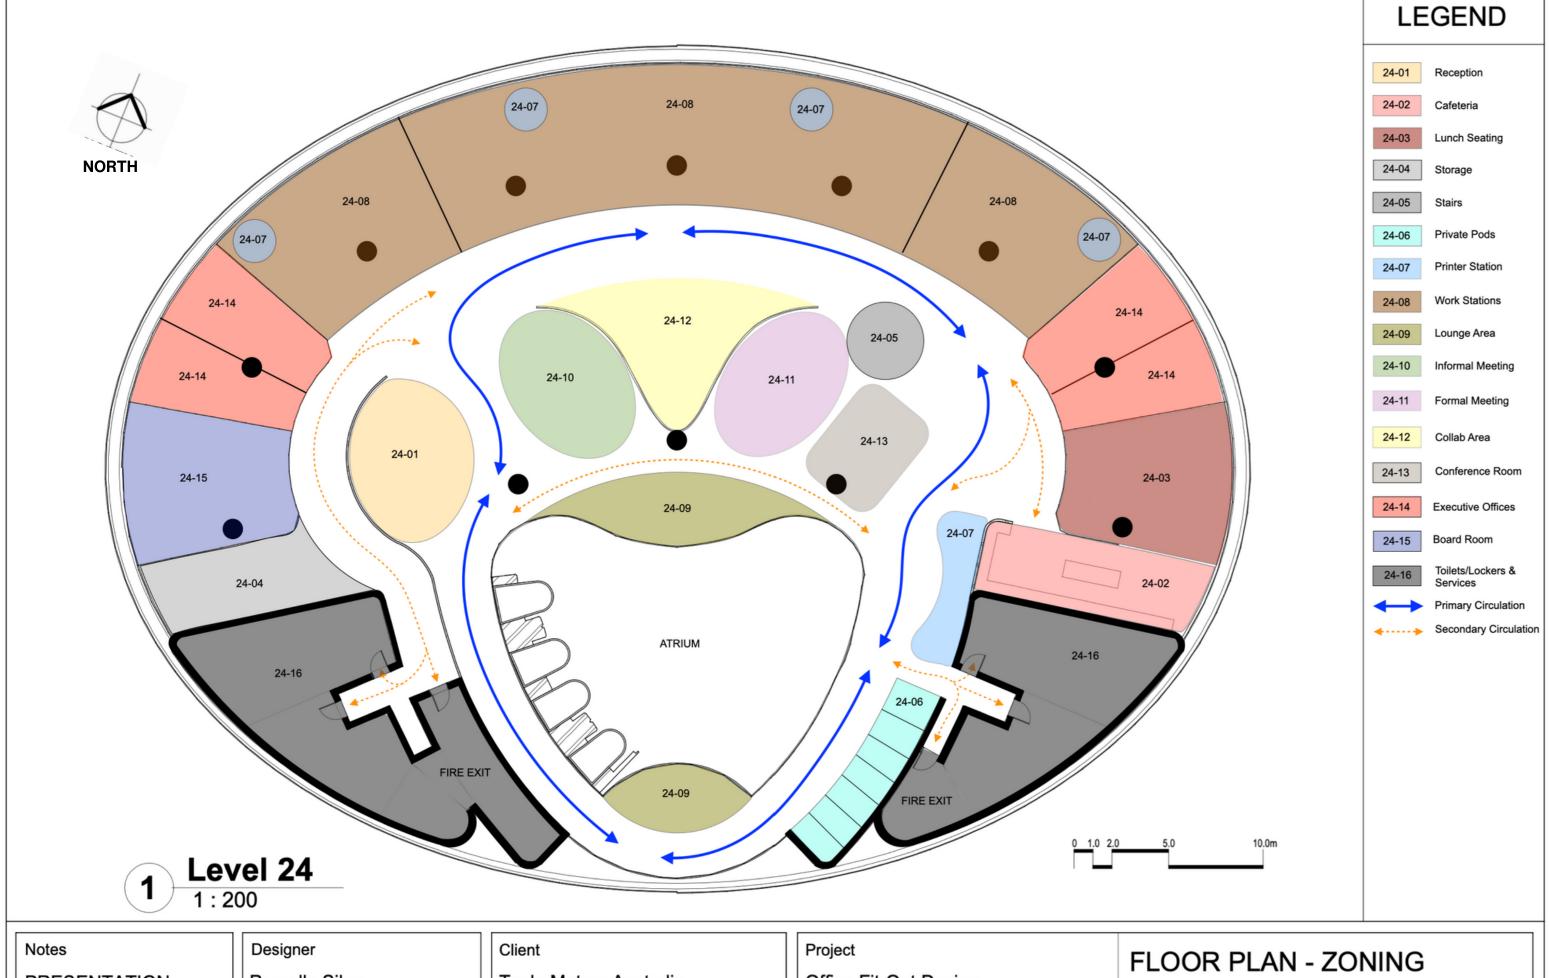

PRESENTATION DRAWINGS NOT FOR CONSTRUCTION

Pamella Silva

Billy Blue College of Design Torrens University Australia 46-52 Mountain Street, Ultimo, NSW 2007 Tesla Motors Australia Level 24/1 Bligh Street, Sydney, NSW 2000 Office Fit-Out Design
IDC303A Scheduling Commercial
Spatial Planning Document - Brief 2

| Project number | 001        |       | _       |
|----------------|------------|-------|---------|
| Date           | 02/04/2023 | A3-0  | 1       |
| Drawn by       | PS         |       |         |
| Checked by     | PS         | Scale | 1 : 200 |