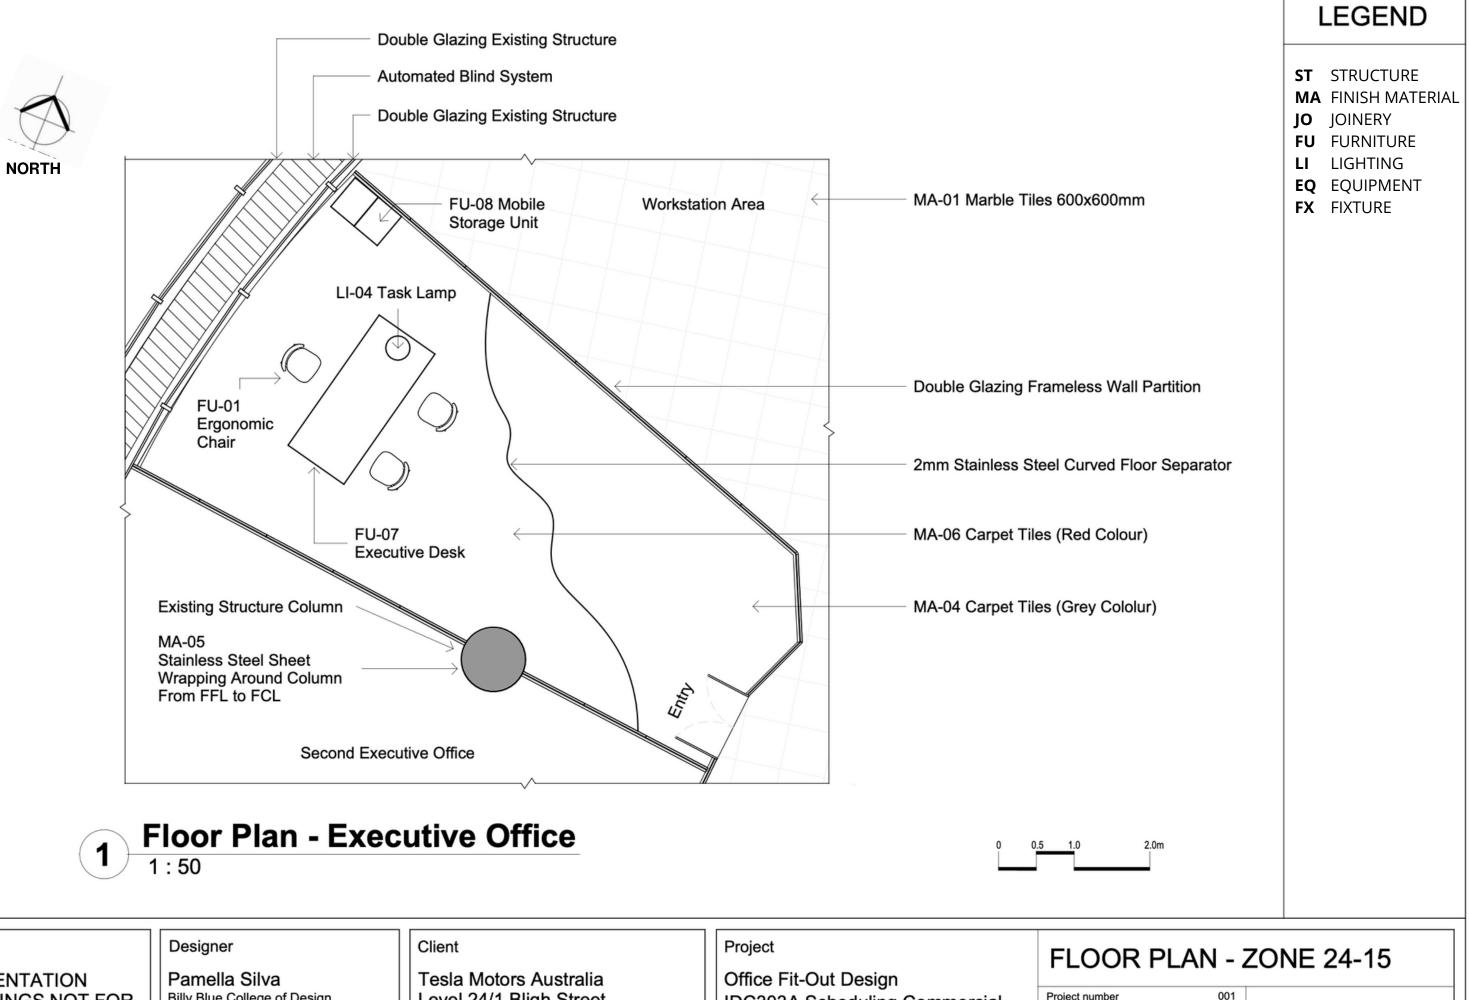

DRAWINGS NOT FOR CONSTRUCTION

Billy Blue College of Design Torrens University Australia 46-52 Mountain Street, Ultimo, NSW 2007

Level 24/1 Bligh Street, Sydney, NSW 2000

IDC303A Scheduling Commercial Spatial Planning Document - Brief 4

| Project number | 001        |       |       |        |
|----------------|------------|-------|-------|--------|
| Date           | 14/05/2023 |       | A3-03 |        |
| Drawn by       | PS         |       |       |        |
| Checked by     | PS         | Scale |       | 1 : 50 |

## **LEGEND**

**ST** STRUCTURE

**MA** FINISH MATERIAL

**JO** JOINERY

**FU** FURNITURE

**LI** LIGHTING

**EQ** EQUIPMENT

**FX** FIXTURE