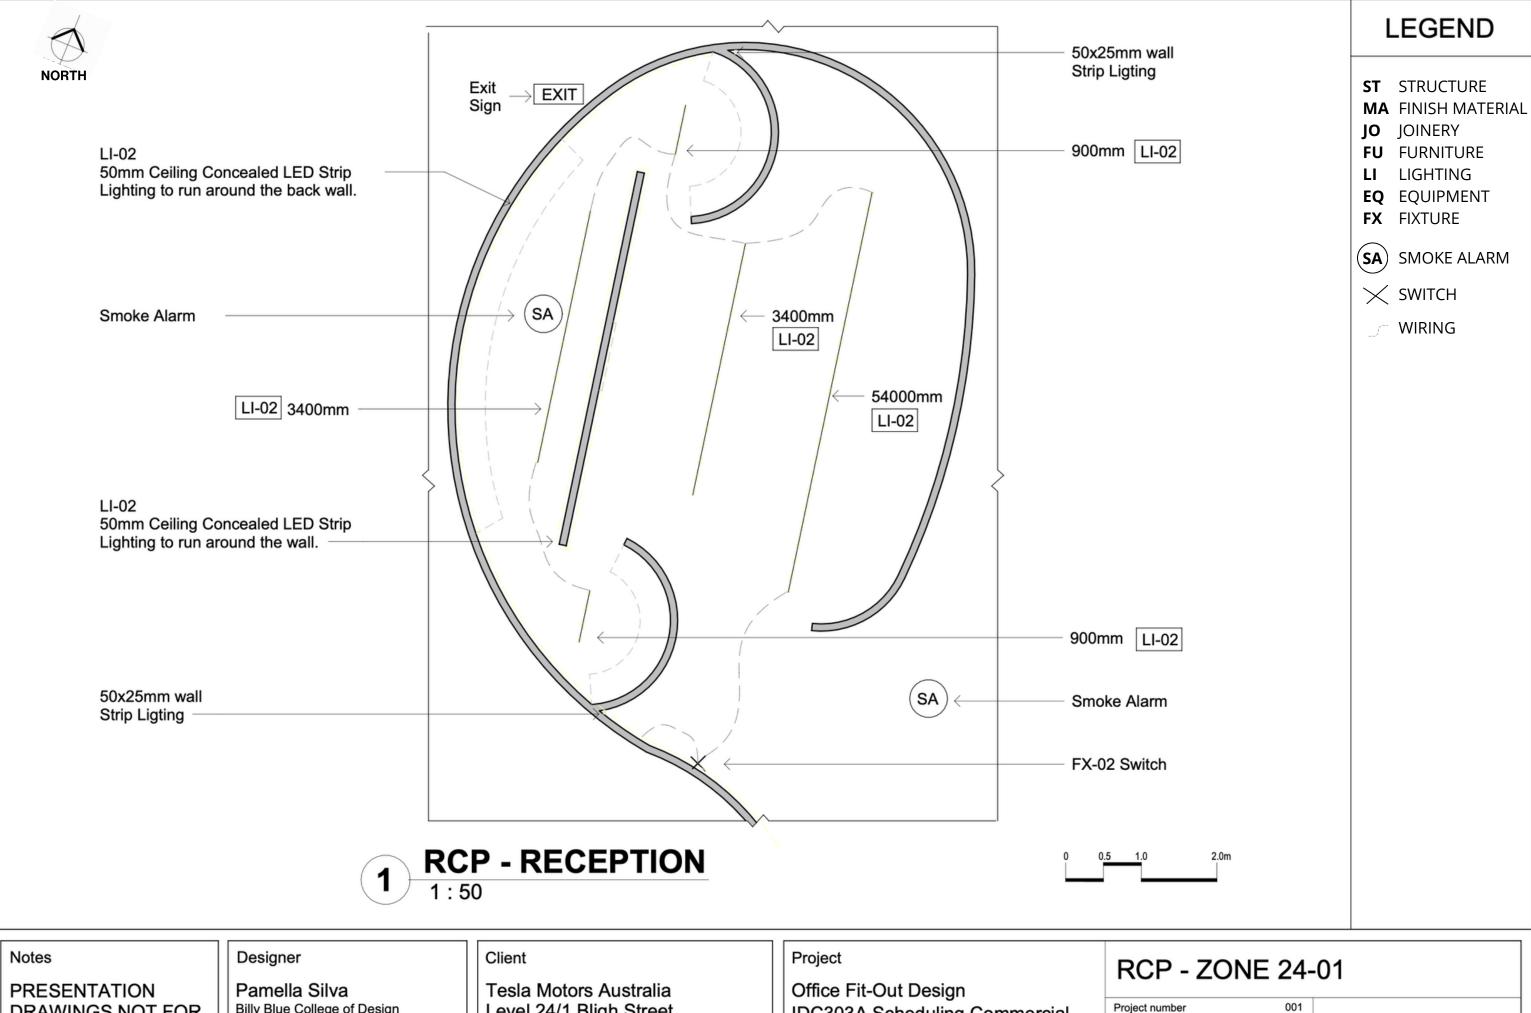

## **LEGEND**

**ST** STRUCTURE

**MA** FINISH MATERIAL

**JO** JOINERY

**FU** FURNITURE

**LI** LIGHTING

**EQ** EQUIPMENT

**FX** FIXTURE

SMOKE ALARM

**SWITCH** 

WIRING

| Project number | 001        |       |       |        |
|----------------|------------|-------|-------|--------|
| Date           | 14/05/2023 |       | A3-03 |        |
| Drawn by       | PS         |       |       |        |
| Checked by     | PS         | Scale |       | 1 : 50 |