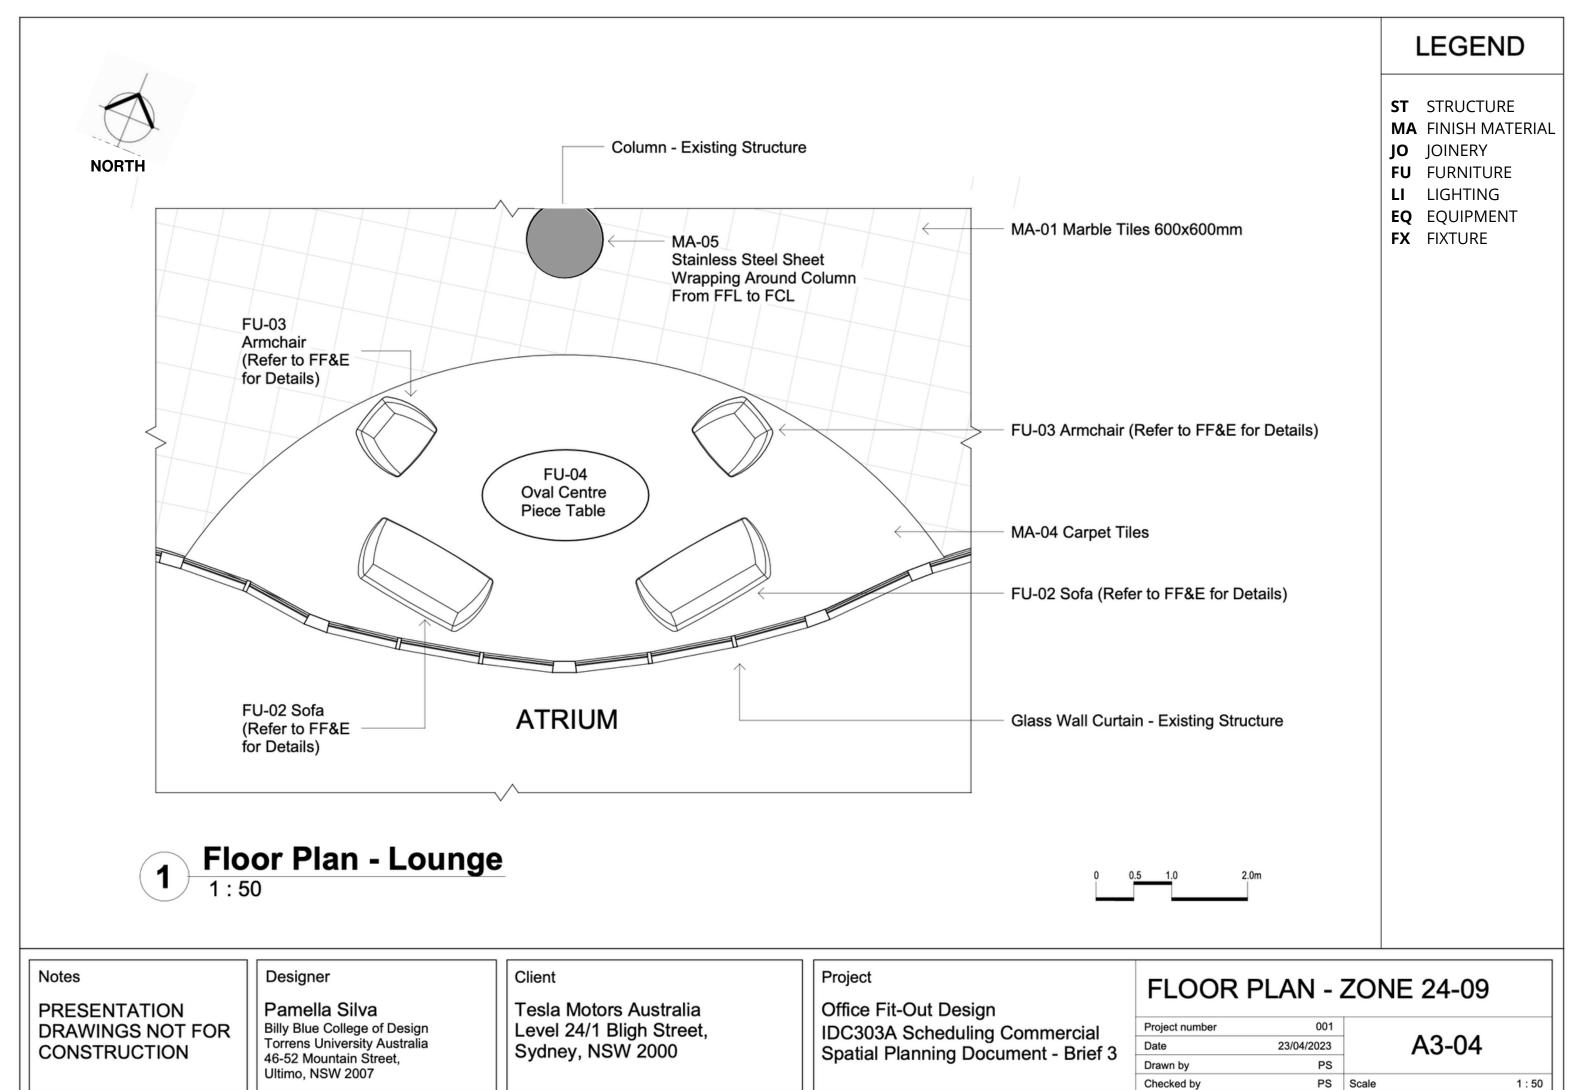

Notes

PRESENTATION DRAWINGS NOT FOR CONSTRUCTION

Billy Blue College of Design Torrens University Australia 46-52 Mountain Street, Ultimo, NSW 2007 Tesla Motors Australia Level 24/1 Bligh Street, Sydney, NSW 2000 Office Fit-Out Design IDC303A Scheduling Commercial Spatial Planning Document - Brief 3

| Project number | 001        |       |        |
|----------------|------------|-------|--------|
| Date           | 23/04/2023 | A3-05 |        |
| Drawn by       | PS         |       |        |
| Checked by     | PS         | Scale | 1 : 50 |
|                |            |       |        |

## **LEGEND**

**ST** STRUCTURE

**MA** FINISH MATERIAL

**JO** JOINERY

**FU** FURNITURE

**LI** LIGHTING

**EQ** EQUIPMENT

**FX** FIXTURE