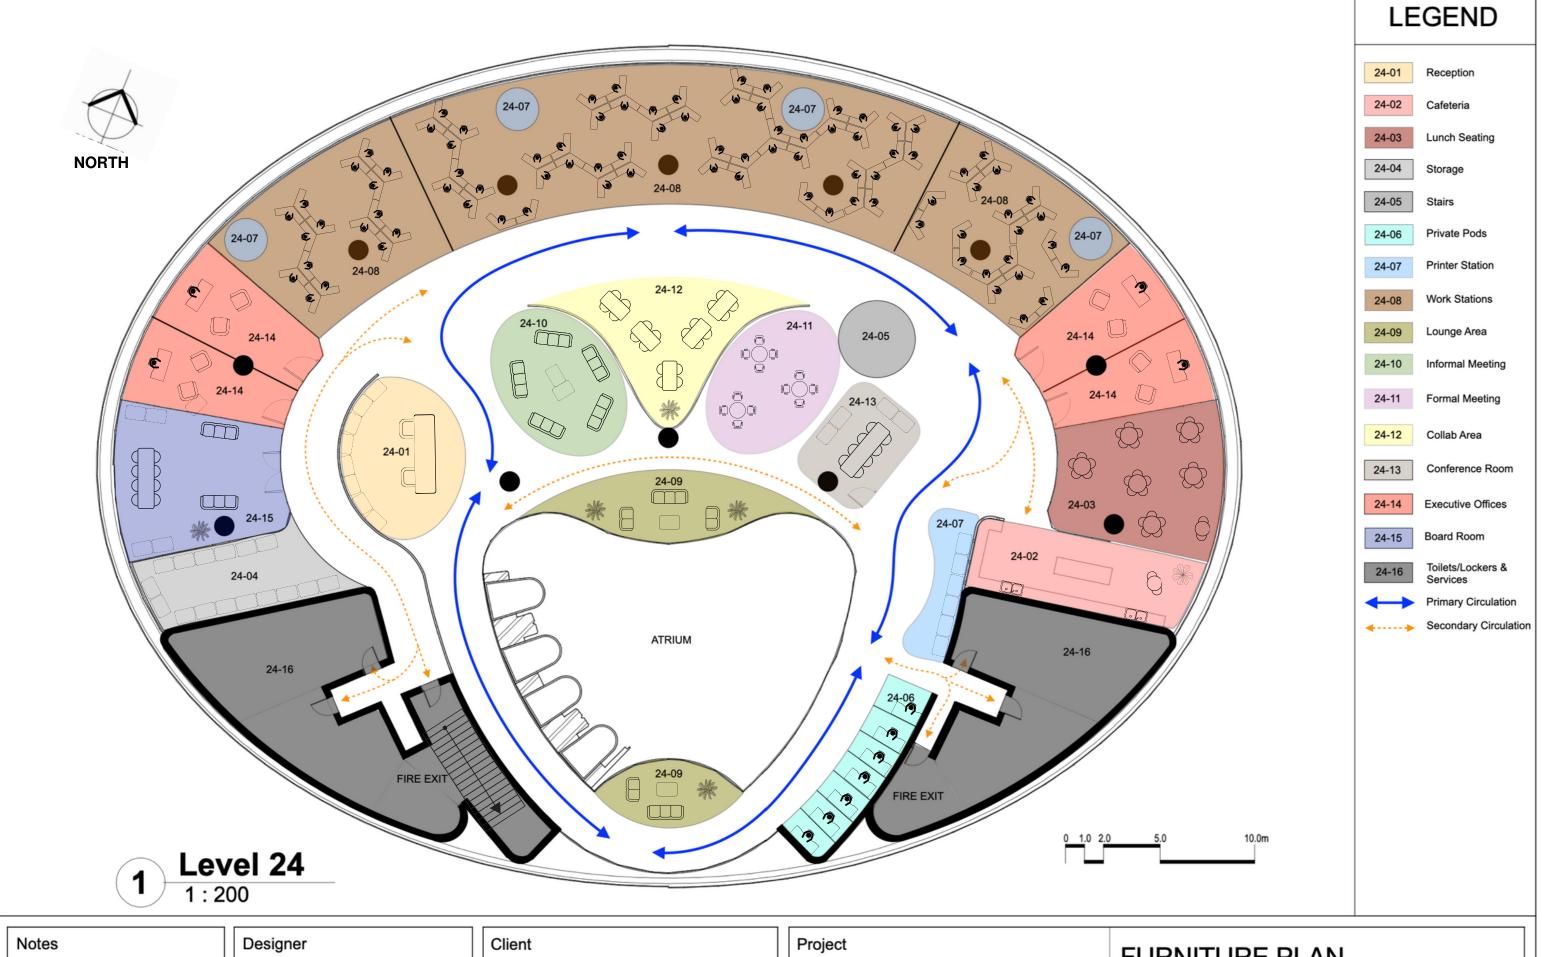

**PRESENTATION** DRAWINGS NOT FOR CONSTRUCTION

#### Pamella Silva

Billy Blue College of Design Torrens University Australia 46-52 Mountain Street, Ultimo, NSW 2007

Tesla Motors Australia Level 24/1 Bligh Street, Sydney, NSW 2000

Office Fit-Out Design IDC303A Scheduling Commercial Spatial Planning Document - Brief 2

## **FURNITURE PLAN**

| Project number | 001        |       |       |       |
|----------------|------------|-------|-------|-------|
| Date           | 02/04/2023 |       | A3-02 |       |
| Drawn by       | PS         |       |       |       |
| Checked by     | PS         | Scale |       | 1:200 |