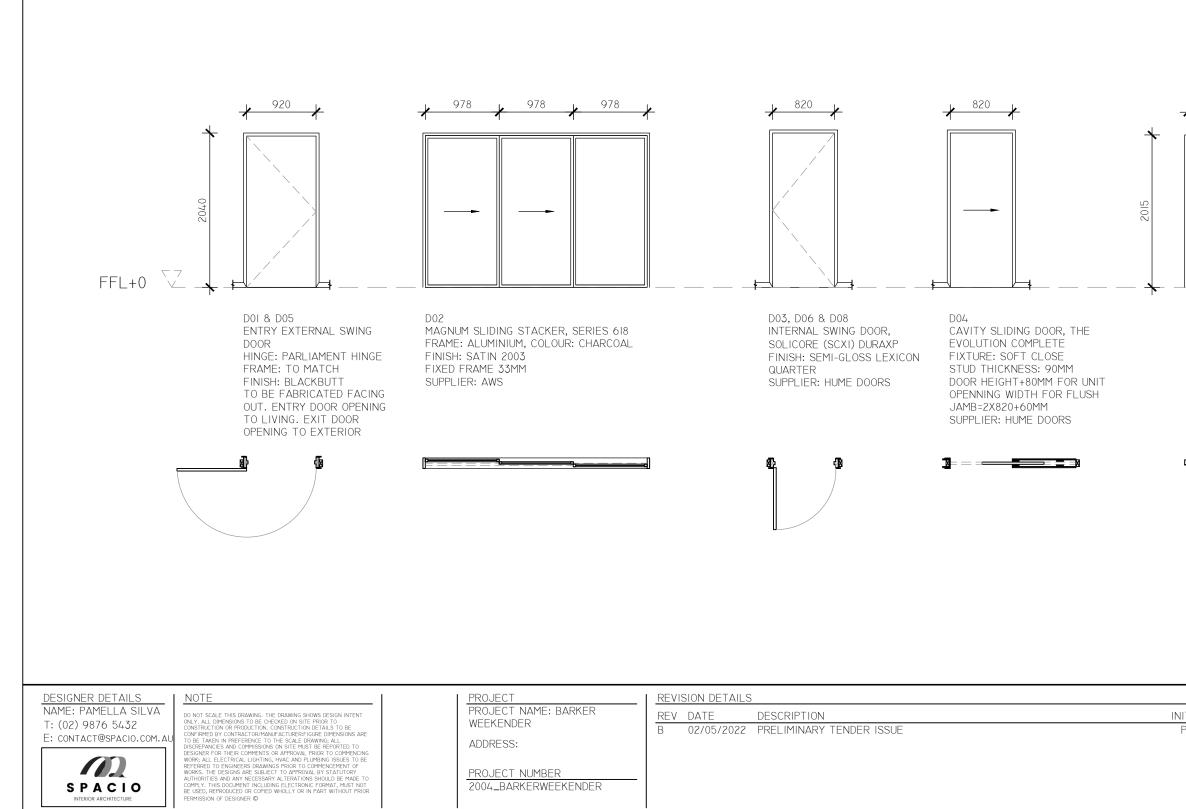

|                                                                                                                                                                                                                                                                                                                                                                                                                                                                                                                                                                                                                                                                                                                                                                                                                                                                                                                                                                                                                                                                                                                                                                                                                                                                                                                                                                                                                                                                                                                                                                                                                                                                                                                                                                                                                                                                                                                                                                                                                                                                                                                                                                                                                                                                                                                                                                                                                                                                                                                                                                                                    | LEGEND<br>D## DOOR NUMBER<br>FFL FINISH FLOOR<br>LEVEL                                                                                                                                                      |
|----------------------------------------------------------------------------------------------------------------------------------------------------------------------------------------------------------------------------------------------------------------------------------------------------------------------------------------------------------------------------------------------------------------------------------------------------------------------------------------------------------------------------------------------------------------------------------------------------------------------------------------------------------------------------------------------------------------------------------------------------------------------------------------------------------------------------------------------------------------------------------------------------------------------------------------------------------------------------------------------------------------------------------------------------------------------------------------------------------------------------------------------------------------------------------------------------------------------------------------------------------------------------------------------------------------------------------------------------------------------------------------------------------------------------------------------------------------------------------------------------------------------------------------------------------------------------------------------------------------------------------------------------------------------------------------------------------------------------------------------------------------------------------------------------------------------------------------------------------------------------------------------------------------------------------------------------------------------------------------------------------------------------------------------------------------------------------------------------------------------------------------------------------------------------------------------------------------------------------------------------------------------------------------------------------------------------------------------------------------------------------------------------------------------------------------------------------------------------------------------------------------------------------------------------------------------------------------------------|-------------------------------------------------------------------------------------------------------------------------------------------------------------------------------------------------------------|
| UI20<br>II20<br>II20<br>II20<br>II20<br>II20<br>II20<br>II20<br>II20<br>II20<br>II20<br>II20<br>II20<br>II20<br>II20<br>II20<br>II20<br>II20<br>II20<br>II20<br>II20<br>II20<br>II20<br>II20<br>II20<br>II20<br>II20<br>II20<br>II20<br>II20<br>II20<br>II20<br>II20<br>II20<br>II20<br>II20<br>II20<br>II20<br>II20<br>II20<br>II20<br>II20<br>II20<br>II20<br>II20<br>II20<br>II20<br>II20<br>II20<br>II20<br>II20<br>II20<br>II20<br>II20<br>II20<br>II20<br>II20<br>II20<br>II20<br>II20<br>II20<br>II20<br>II20<br>II20<br>II20<br>II20<br>II20<br>II20<br>II20<br>II20<br>II20<br>II20<br>II20<br>II20<br>II20<br>II20<br>II20<br>II20<br>II20<br>II20<br>II20<br>II20<br>II20<br>II20<br>II20<br>II20<br>II20<br>II20<br>II20<br>II20<br>II20<br>II20<br>II20<br>II20<br>II20<br>II20<br>II20<br>II20<br>II20<br>II20<br>II20<br>II20<br>II20<br>II20<br>II20<br>II20<br>II20<br>II20<br>II20<br>II20<br>II20<br>II20<br>II20<br>II20<br>II20<br>II20<br>II20<br>II20<br>II20<br>II20<br>II20<br>II20<br>II20<br>II20<br>II20<br>II20<br>II20<br>II20<br>II20<br>II20<br>II20<br>II20<br>II20<br>II20<br>II20<br>II20<br>II20<br>II20<br>II20<br>II20<br>II20<br>II20<br>II20<br>II20<br>II20<br>II20<br>II20<br>II20<br>II20<br>II20<br>II20<br>II20<br>II20<br>II20<br>II20<br>II20<br>II20<br>II20<br>II20<br>II20<br>II20<br>II20<br>II20<br>II20<br>II20<br>II20<br>II20<br>II20<br>II20<br>II20<br>II20<br>II20<br>II20<br>II20<br>II20<br>II20<br>II20<br>II20<br>II20<br>II20<br>II20<br>II20<br>II20<br>II20<br>II20<br>II20<br>II20<br>II20<br>II20<br>II20<br>II20<br>II20<br>II20<br>II20<br>II20<br>II20<br>II20<br>II20<br>II20<br>II20<br>II20<br>II20<br>II20<br>II20<br>II20<br>II20<br>II20<br>II20<br>II20<br>II20<br>II20<br>II20<br>II20<br>II20<br>II20<br>II20<br>II20<br>II20<br>II20<br>II20<br>II20<br>II20<br>II20<br>II20<br>II20<br>II20<br>II20<br>II20<br>II20<br>II20<br>II20<br>II20<br>II20<br>II20<br>II20<br>II20<br>II20<br>II20<br>II20<br>II20<br>II20<br>II20<br>II20<br>II20<br>II20<br>II20<br>II20<br>II20<br>II20<br>II20<br>II20<br>II20<br>II20<br>II20<br>II20<br>II20<br>II20<br>II20<br>II20<br>II20<br>II20<br>II20<br>II20<br>II20<br>II20<br>II20<br>II20<br>II20<br>II20<br>II20<br>II20<br>II20<br>II20<br>II20<br>II20<br>II20<br>II20<br>II20<br>II20<br>II20<br>II20<br>II20<br>II20<br>II20<br>II20<br>II20<br>II20<br>II20<br>II20<br>II20<br>II20<br>II<br>II20<br>II<br>II20<br>II<br>II20<br>II<br>II20<br>II<br>II<br>II20<br>II<br>II<br>II20<br>II<br>II<br>II<br>II<br>II<br>II<br>II<br>II<br>II<br>II<br>II<br>II<br>II | NOTES<br>ALL DOOR AND WINDOW FRAMES<br>ARE 40MM UNLESS OTHERWISE<br>SPECIFIED.<br>ALL ARCHITRAVES AND SKIRTING<br>IS 66MM (H).<br>REFER TO FF&E FOR FURTHER<br>DETAILS.<br>DRAWING NOT FOR<br>CONSTRUCTION. |
| TIAL<br>DRAWING DETAILS<br>DRAWING: DOOR SCHEDU<br>SCALE: 1:50 @A3 RE<br>DATE: 02/05/2022<br>DRAWN BY: P.S.<br>CHECKED BY: E.B.                                                                                                                                                                                                                                                                                                                                                                                                                                                                                                                                                                                                                                                                                                                                                                                                                                                                                                                                                                                                                                                                                                                                                                                                                                                                                                                                                                                                                                                                                                                                                                                                                                                                                                                                                                                                                                                                                                                                                                                                                                                                                                                                                                                                                                                                                                                                                                                                                                                                    | JLE<br>VISION: SHEET:<br>BII                                                                                                                                                                                |