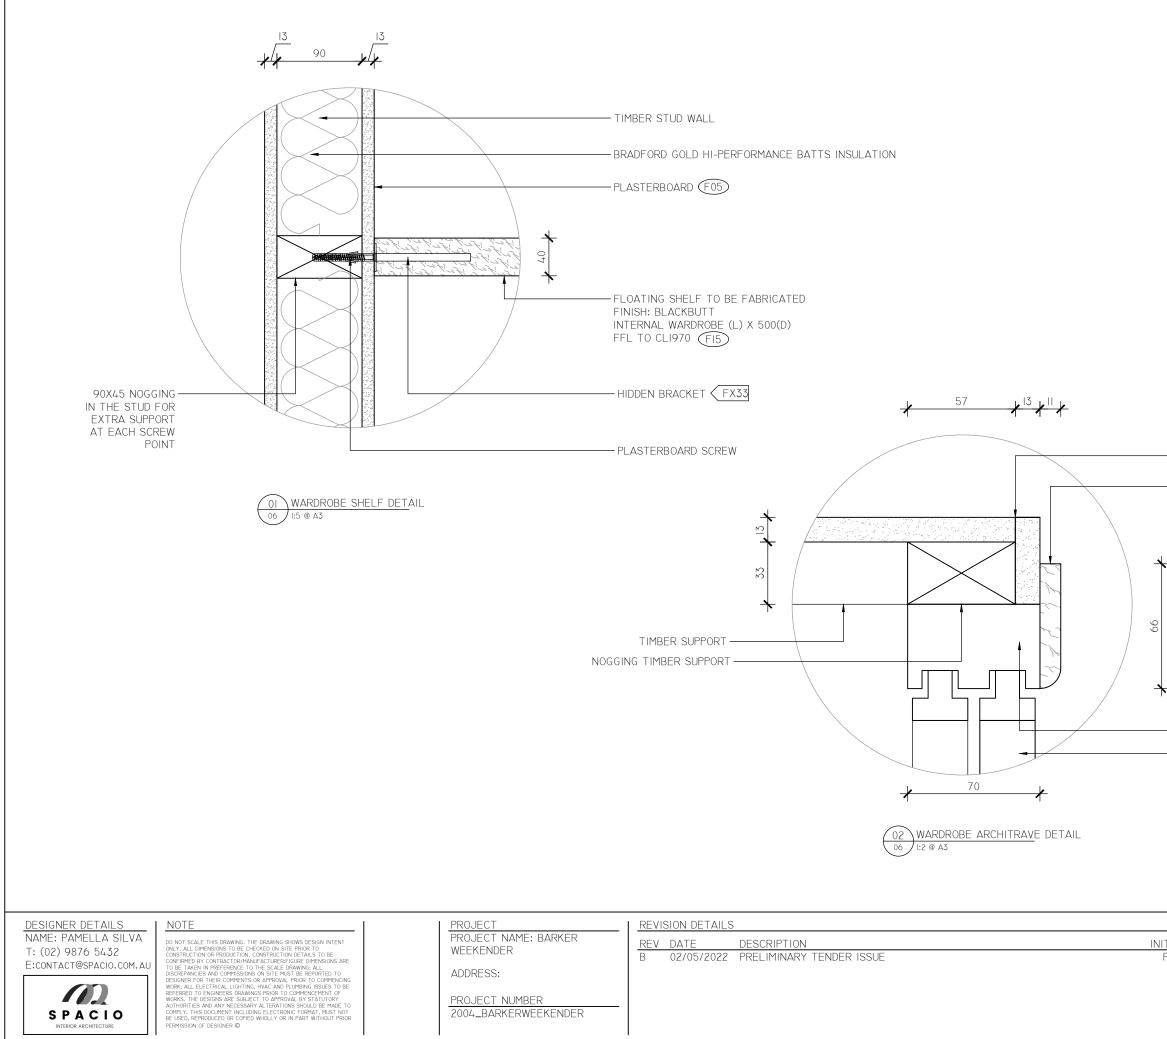

CHECKED BY:

|                                                             | LEGEND                                                                                                                                                                                        |  |
|-------------------------------------------------------------|-----------------------------------------------------------------------------------------------------------------------------------------------------------------------------------------------|--|
|                                                             |                                                                                                                                                                                               |  |
|                                                             | FINISH CODE<br>REFER TO FF&E<br>FOR<br>SPECIFICATION                                                                                                                                          |  |
|                                                             | FX## FIXTURE CODE<br>REFER TO FF&E<br>FOR<br>SPECIFICATION                                                                                                                                    |  |
|                                                             |                                                                                                                                                                                               |  |
|                                                             |                                                                                                                                                                                               |  |
|                                                             |                                                                                                                                                                                               |  |
|                                                             |                                                                                                                                                                                               |  |
|                                                             |                                                                                                                                                                                               |  |
|                                                             | NOTES                                                                                                                                                                                         |  |
| ARCHITRAVE FX01                                             | THIS DWELLING IS DEEMED TO SATISFY<br>WITH THE NATIONAL CONSTRUCTION<br>CODE OF AUSTRALIA.                                                                                                    |  |
| <del>.</del>                                                | SMOKE ALARMS ARE TO BE INSTALLED<br>IN ACCORDANCE WITH VOLUME 2 PART<br>3.7.5 OF THE NCC AND<br>ASI670.6-1997.                                                                                |  |
|                                                             | All wet areas to comply with<br>Volume 2 Part 3.8.1 of the NCC.                                                                                                                               |  |
|                                                             | VENTILATION TO COMPLY WITH VOLUME 2 PART 3.8.5 OF THE NCC.                                                                                                                                    |  |
| <del>.</del>                                                | ALL WINDOWS AND EXTERNAL GLAZED<br>DOORS MUST BE SELECTED AND<br>INSTALLED ACCORDING TO<br>AS2047-2014 WINDOWS AND<br>EXTERNAL GLAZED DOORS IN<br>BUILDINGS AND ASI288 GLASS IN<br>BUILDINGS. |  |
|                                                             | All concrete work to be in<br>accordance with AS3600-2018<br>Concrete Structures.                                                                                                             |  |
|                                                             | ALL TIMBER WORK SHALL BE IN<br>ACCORDANCE IN ASI684.2-2021<br>RESIDENTIAL TIMBER-FRAMED<br>CONSTRUCTION NON-CYCLONIC AREAS.                                                                   |  |
|                                                             | ALL CONSTRUCTION MUST COMPLY<br>WITH VOLUME 2 PART2 & 3 OF THE<br>NCC.                                                                                                                        |  |
|                                                             | DRAWING NOT FOR<br>CONSTRUCTION                                                                                                                                                               |  |
|                                                             |                                                                                                                                                                                               |  |
| TIAL DRAWING DETAILS                                        |                                                                                                                                                                                               |  |
| P.S. <u>SCALE: 1:5 &amp; 1:2 @A3 RE</u><br>DATE: 02/05/2022 | VISION: SHEET:                                                                                                                                                                                |  |
| DRAWN BY: P.S.<br>CHECKED BY: E.B.                          | B   07                                                                                                                                                                                        |  |
|                                                             |                                                                                                                                                                                               |  |