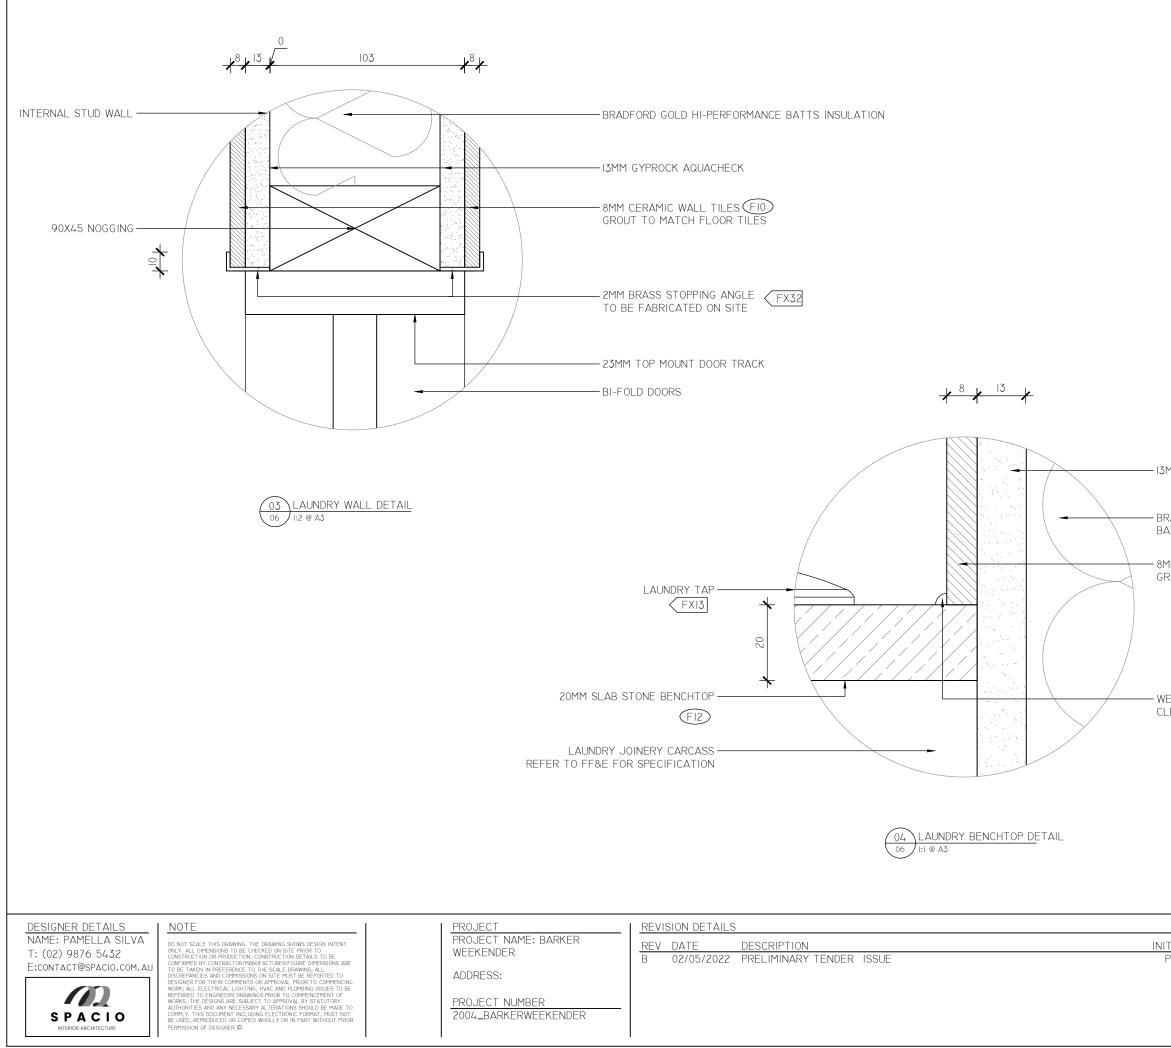

|                                                    | LEGEND                                                                                                                                                                                        |
|----------------------------------------------------|-----------------------------------------------------------------------------------------------------------------------------------------------------------------------------------------------|
|                                                    | F##FINISH CODE<br>REFER TO FF&E<br>FOR<br>SPECIFICATIONFX##FIXTURE CODE<br>REFER TO FF&E<br>FOR<br>SPECIFICATION                                                                              |
| 1M GYPROCK AQUACHECK                               | NOTES                                                                                                                                                                                         |
|                                                    | NOTES                                                                                                                                                                                         |
| ADFORD GOLD HI-PERFORMANCE                         | This dwelling is deemed to satisfy<br>with the National Construction<br>Code of Australia.                                                                                                    |
| IM CERAMIC WALL TILES<br>ROUT TO MATCH FLOOR TILES | SMOKE ALARMS ARE TO BE INSTALLED<br>IN ACCORDANCE WITH VOLUME 2 PART<br>3.7.5 OF THE NCC AND<br>ASI670.6-1997.                                                                                |
| FID                                                | All wet areas to comply with<br>Volume 2 Part 3.8.1 of the NCC.                                                                                                                               |
|                                                    | VENTILATION TO COMPLY WITH<br>VOLUME 2 PART 3.8.5 OF THE NCC.                                                                                                                                 |
| ET AREA WATERPROOF<br>EAR SILICONE SEALANT         | ALL WINDOWS AND EXTERNAL GLAZED<br>DOORS MUST BE SELECTED AND<br>INSTALLED ACCORDING TO<br>AS2047-2014 WINDOWS AND<br>EXTERNAL GLAZED DOORS IN<br>BUILDINGS AND AS1288 GLASS IN<br>BUILDINGS. |
| LAN SILICONE SLALANT                               | All concrete work to be in<br>accordance with AS3600-2018<br>Concrete Structures.                                                                                                             |
|                                                    | All timber work shall be in<br>accordance in ASI684.2-2021<br>Residential Timber-Framed                                                                                                       |
|                                                    | CONSTRUCTION NON-CYCLONIC AREAS.<br>ALL CONSTRUCTION MUST COMPLY<br>WITH VOLUME 2 PART2 & 3 OF THE                                                                                            |
|                                                    | NCC.<br>DRAWING NOT FOR<br>CONSTRUCTION                                                                                                                                                       |
|                                                    |                                                                                                                                                                                               |
| DRAWING DETAILS                                    |                                                                                                                                                                                               |
| TIAL DRAWING: DETAIL 3 & 4                         | VISION: SHEET:                                                                                                                                                                                |
| DATE: 02/05/2022                                   |                                                                                                                                                                                               |
| DRAWN BY: P.S.<br>CHECKED BY: E.B.                 | R   NA                                                                                                                                                                                        |