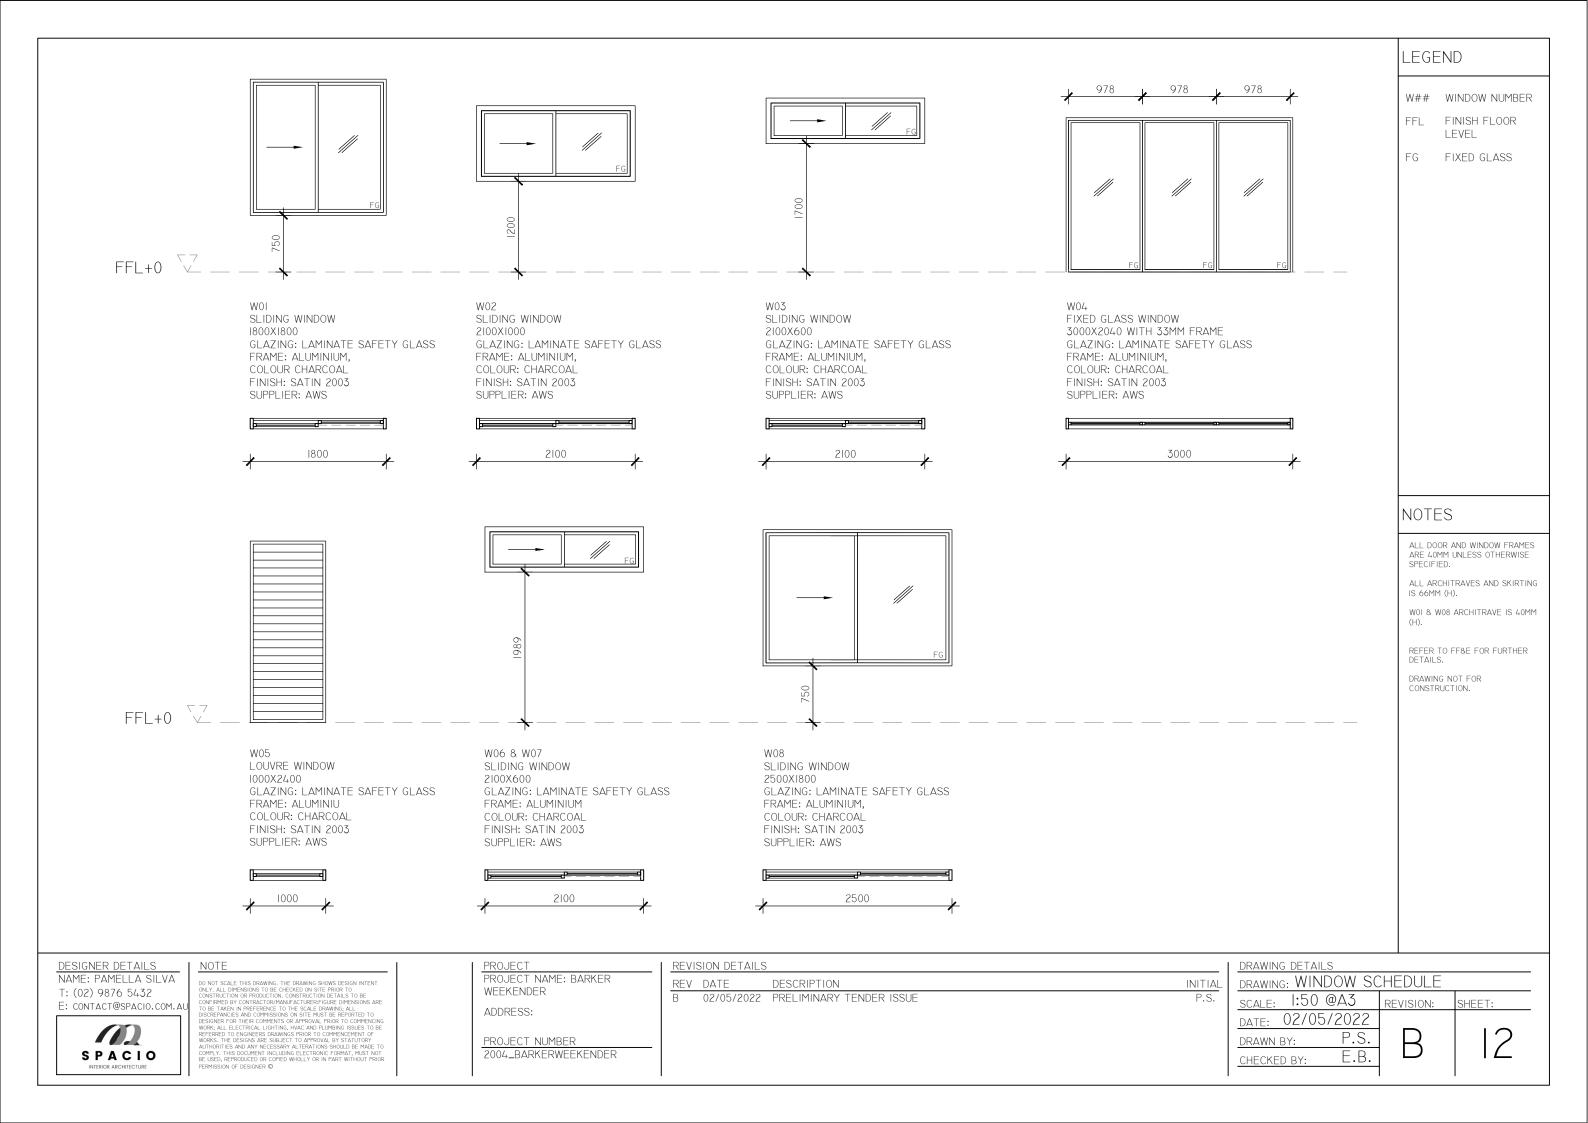

# INDEX OF SHEETS

| SHEET | DRAWING                | SCALE          |
|-------|------------------------|----------------|
| 01    | SITE PLAN              | 1:100 @ A3     |
| 02    | FLOOR PLAN             | I:50 @ A3      |
| 03    | FURNITURE PLAN         | I:50 @ A3      |
| 04    | ELEVATION I-4          | I:50 @ A3      |
| 05    | SECTIONAL ELEVATION    | I:50 @ A3      |
| 06    | SECTION I & 2          | I:20 @ A3      |
| 07    | DETAIL I & 2           | I:5 &-I:2 @ A3 |
| 08    | DETAIL 2 7 3           | :2-8  :  @ A3  |
| 09    | REFLECTED CEILING PLAN | I:50 @ A3      |
| 10    | BATHROOM PLAN          | I:20 @ A3      |
|       | DOOR SCHEDULE          | I:50 @ A3      |
| 12    | WINDOW SCHEDULE        | I:50 @ A3      |