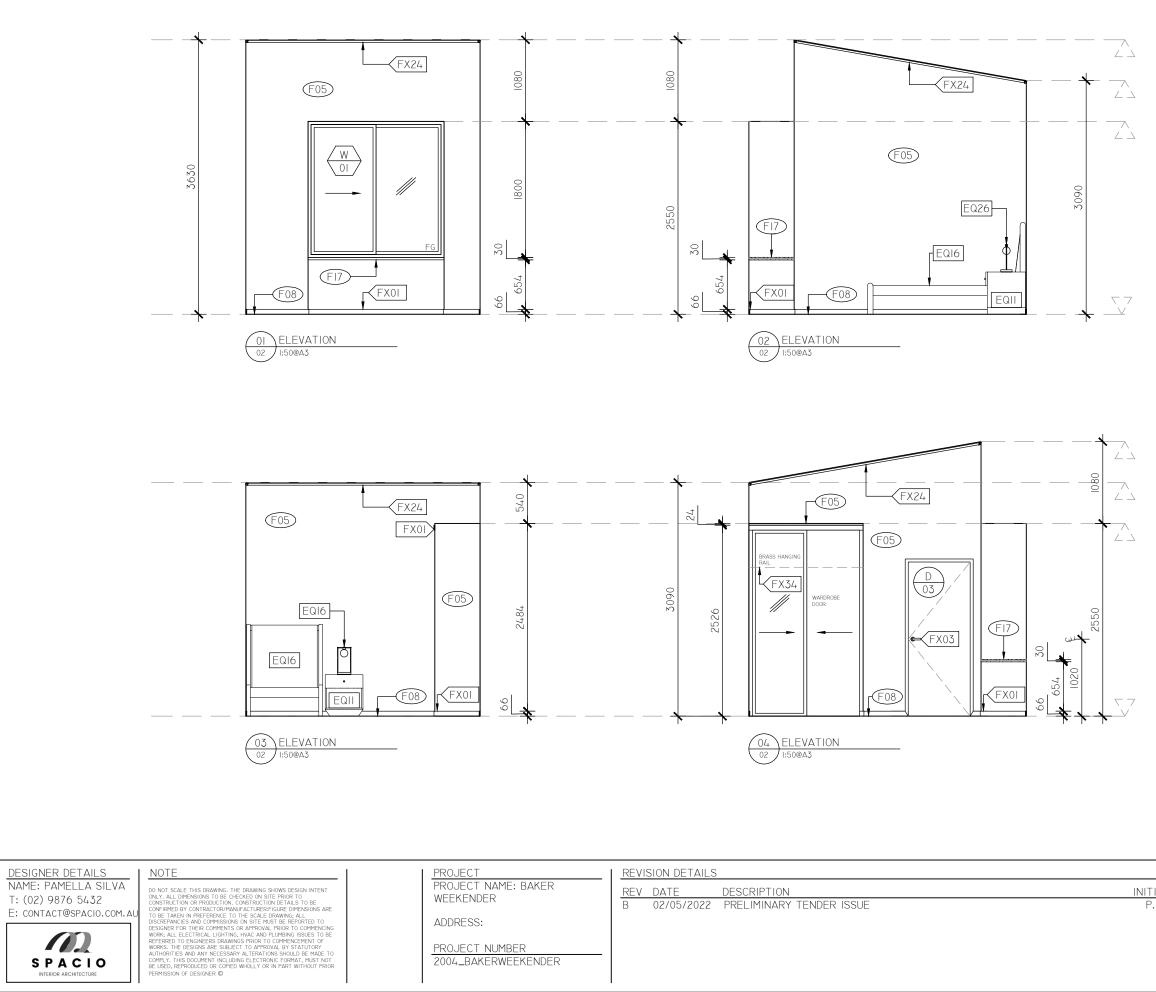

CHECKED BY:

|                                            | LEGEN                                                                                                                                                                                         | D                                                                                                     |
|--------------------------------------------|-----------------------------------------------------------------------------------------------------------------------------------------------------------------------------------------------|-------------------------------------------------------------------------------------------------------|
| FCL+3630                                   | D<br>##                                                                                                                                                                                       | DOOR CODE<br>REFER TO DOOR<br>SCHEDULE/FF&E<br>FOR SPECIFICATION                                      |
| FCL+3090                                   | W<br>##                                                                                                                                                                                       | WINDOW CODE<br>REFER TO WINDOW<br>SCHEDULE/FF&E<br>FOR SPECIFICATION                                  |
| FCL+2550                                   | FX##>                                                                                                                                                                                         | FIXTURE CODE<br>REFER TO FF&E<br>FOR SPECIFICATION                                                    |
|                                            | EQ##                                                                                                                                                                                          | EQUIPMENT CODE<br>REFER TO FF&E<br>FOR SPECIFICATION                                                  |
|                                            | (F##)                                                                                                                                                                                         | FINISH CODE<br>REFER TO FF&E<br>FOR SPECIFICATION                                                     |
|                                            | FFL                                                                                                                                                                                           | FINISH FLOOR<br>LEVEL                                                                                 |
|                                            | FCL                                                                                                                                                                                           | FINISH CEILING<br>LEVEL                                                                               |
| FFL+0                                      | CL                                                                                                                                                                                            | CENTRE LINE                                                                                           |
|                                            |                                                                                                                                                                                               |                                                                                                       |
|                                            | NOTES                                                                                                                                                                                         |                                                                                                       |
| FCL+3630                                   |                                                                                                                                                                                               | NG IS DEEMED TO SATISFY<br>ATIONAL CONSTRUCTION<br>STRALIA.                                           |
| FCL+3090<br>FCL+2550                       |                                                                                                                                                                                               |                                                                                                       |
|                                            |                                                                                                                                                                                               | EAS TO COMPLY WITH<br>ART 3.8.1 OF THE NCC.                                                           |
|                                            |                                                                                                                                                                                               | TO COMPLY WITH<br>ART 3.8.5 OF THE NCC.                                                               |
|                                            | ALL WINDOWS AND EXTERNAL GLAZED<br>DOORS MUST BE SELECTED AND<br>INSTALLED ACCORDING TO<br>AS2047-2014 WINDOWS AND<br>EXTERNAL GLAZED DOORS IN<br>BUILDINGS AND AS1288 GLASS IN<br>BUILDINGS. |                                                                                                       |
|                                            | All concrete work to be in<br>accordance with AS3600-2018<br>Concrete Structures.                                                                                                             |                                                                                                       |
| FFL+0                                      | ALL TIMBER WORK SHALL BE IN<br>ACCORDANCE IN ASI684.2-2021<br>RESIDENTIAL TIMBER-FRAMED<br>CONSTRUCTION NON-CYCLONIC AREAS.                                                                   |                                                                                                       |
|                                            | ACCORDANCE<br>RESIDENTIAL                                                                                                                                                                     | TIMBER-FRAMED                                                                                         |
|                                            | ACCORDANCE<br>RESIDENTIAL<br>CONSTRUCTIO                                                                                                                                                      | TIMBER-FRAMED                                                                                         |
|                                            | ACCORDANCE<br>RESIDENTIAL<br>CONSTRUCTIO<br>ALL CONSTRU<br>WITH VOLUME                                                                                                                        | TIMBER-FRAMED<br>IN NON-CYCLONIC AREAS.<br>JCTION MUST COMPLY<br>E 2 PART2 & 3 OF THE<br>OT FOR       |
|                                            | ACCORDANCE<br>RESIDENTIAL<br>CONSTRUCTIC<br>ALL CONSTRU<br>WITH VOLUME<br>NCC.<br>DRAWING N                                                                                                   | TIMBER-FRAMED<br>IN NON-CYCLONIC AREAS.<br>JCTION MUST COMPLY<br>E 2 PART2 & 3 OF THE<br>OT FOR       |
| DRAWING DETAILS                            | ACCORDANCE<br>RESIDENTIAL<br>CONSTRUCTIC<br>ALL CONSTRU<br>WITH VOLUME<br>NCC.<br>DRAWING N<br>CONSTRUCT                                                                                      | TIMBER-FRAMED<br>IN NON-CYCLONIC AREAS.<br>JCTION MUST COMPLY<br>E 2 PART2 & 3 OF THE<br>OT FOR       |
| IAL DRAWING DETAILS<br>DRAWING: ELEVATIONS | ACCORDANCE<br>RESIDENTIAL<br>CONSTRUCTIC<br>ALL CONSTRU<br>WITH VOLUME<br>NCC.<br>DRAWING N<br>CONSTRUCT                                                                                      | TIMBER-FRAMED<br>IN NON-CYCLONIC AREAS.<br>JCTION MUST COMPLY<br>E 2 PART2 & 3 OF THE<br>OT FOR       |
| IAL DRAWING DETAILS<br>DRAWING: ELEVATIONS | ACCORDANCE<br>RESIDENTIAL<br>CONSTRUCTIC<br>ALL CONSTRUCTIC<br>NCC.<br>DRAWING N<br>CONSTRUCT                                                                                                 | TIMBER-FRAMED<br>IN NON-CYCLONIC AREAS.<br>JCTION MUST COMPLY<br>2 PART2 & 3 OF THE<br>OT FOR<br>FION |