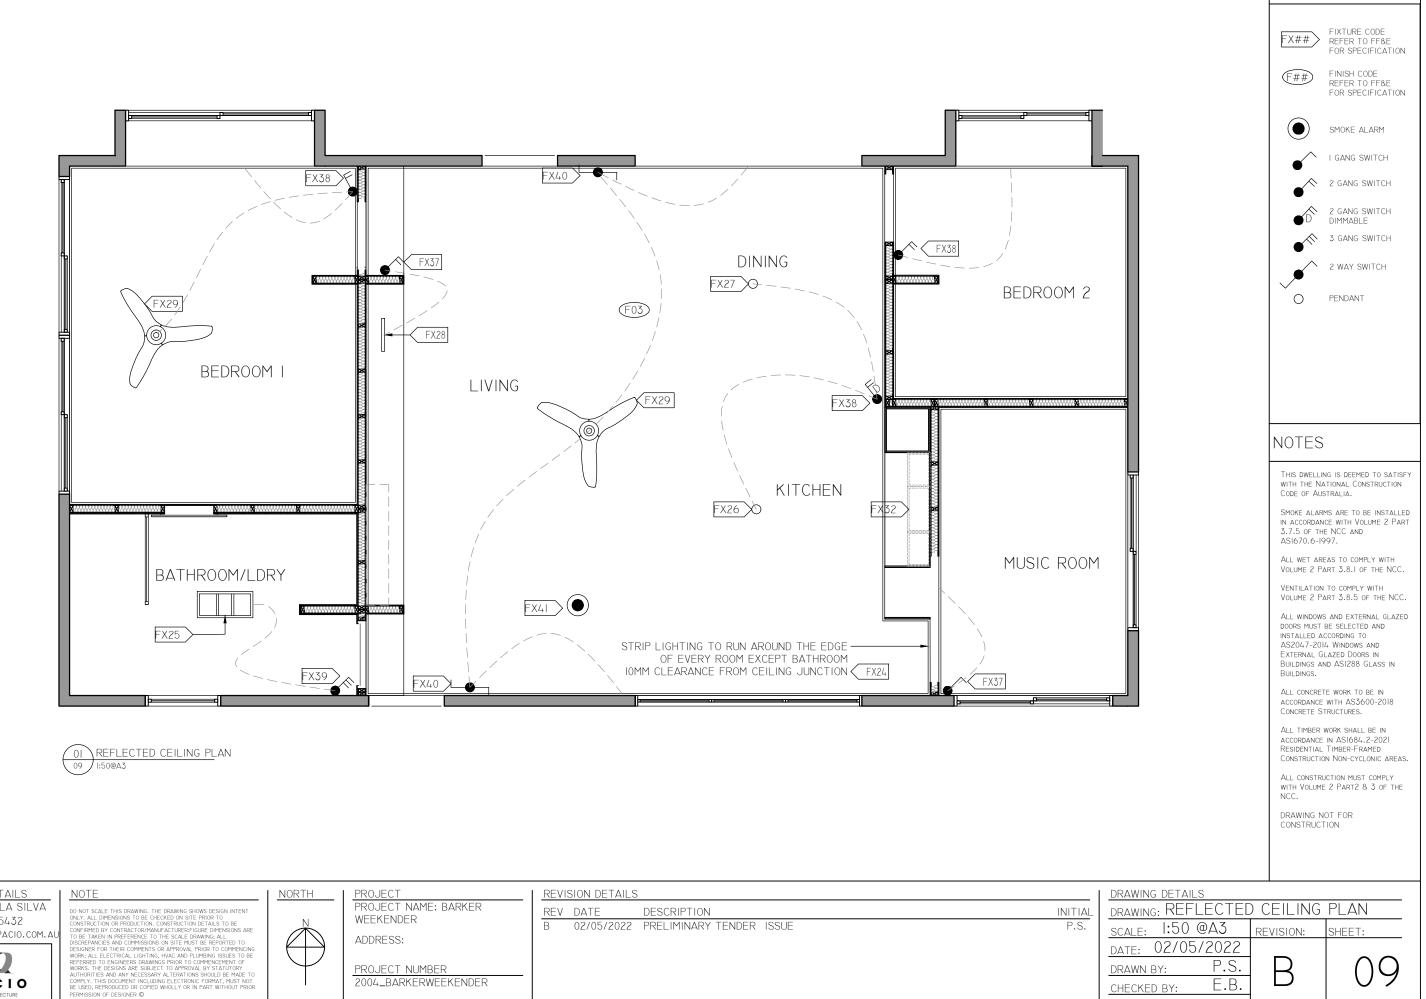

# INDEX OF SHEETS

| SHEET | DRAWING                | SCALE          |
|-------|------------------------|----------------|
| 01    | SITE PLAN              | 1:100 @ A3     |
| 02    | FLOOR PLAN             | I:50 @ A3      |
| 03    | FURNITURE PLAN         | I:50 @ A3      |
| 04    | ELEVATION I-4          | I:50 @ A3      |
| 05    | SECTIONAL ELEVATION    | I:50 @ A3      |
| 06    | SECTION I & 2          | I:20 @ A3      |
| 07    | DETAIL I & 2           | I:5 &-I:2 @ A3 |
| 08    | DETAIL 2 7 3           | :2-8  :  @ A3  |
| 09    | REFLECTED CEILING PLAN | I:50 @ A3      |
| 10    | BATHROOM PLAN          | I:20 @ A3      |
|       | DOOR SCHEDULE          | I:50 @ A3      |
| 12    | WINDOW SCHEDULE        | I:50 @ A3      |