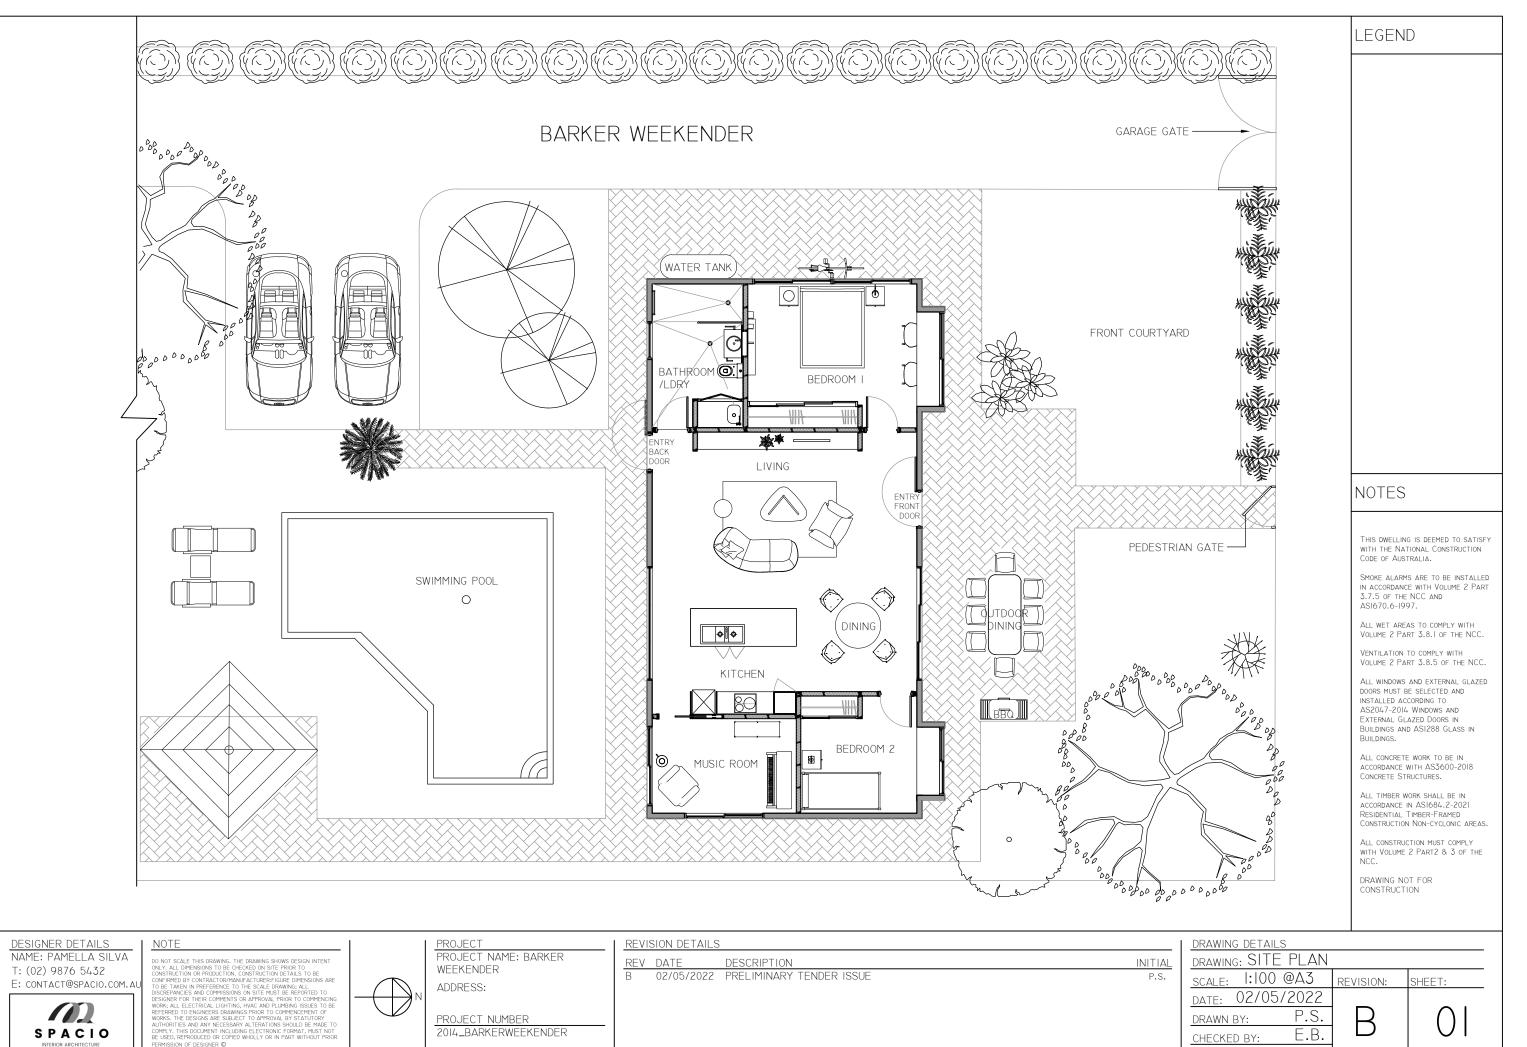

## PROJECT

NAME: BARKER WEEKENDER PROJECT NUMBER: 2004\_BARKERWEEKENDER ADDRESS: CLIENT:

# INDEX OF SHEETS

| SHEET | DRAWING                | SCALE          |
|-------|------------------------|----------------|
| 01    | SITE PLAN              | 1:100 @ A3     |
| 02    | FLOOR PLAN             | I:50 @ A3      |
| 03    | FURNITURE PLAN         | I:50 @ A3      |
| 04    | ELEVATION I-4          | I:50 @ A3      |
| 05    | SECTIONAL ELEVATION    | I:50 @ A3      |
| 06    | SECTION I & 2          | I:20 @ A3      |
| 07    | DETAIL I & 2           | I:5 &-I:2 @ A3 |
| 08    | DETAIL 2 7 3           | :2-8  :  @ A3  |
| 09    | REFLECTED CEILING PLAN | I:50 @ A3      |
| 10    | BATHROOM PLAN          | I:20 @ A3      |
|       | DOOR SCHEDULE          | I:50 @ A3      |
| 12    | WINDOW SCHEDULE        | I:50 @ A3      |