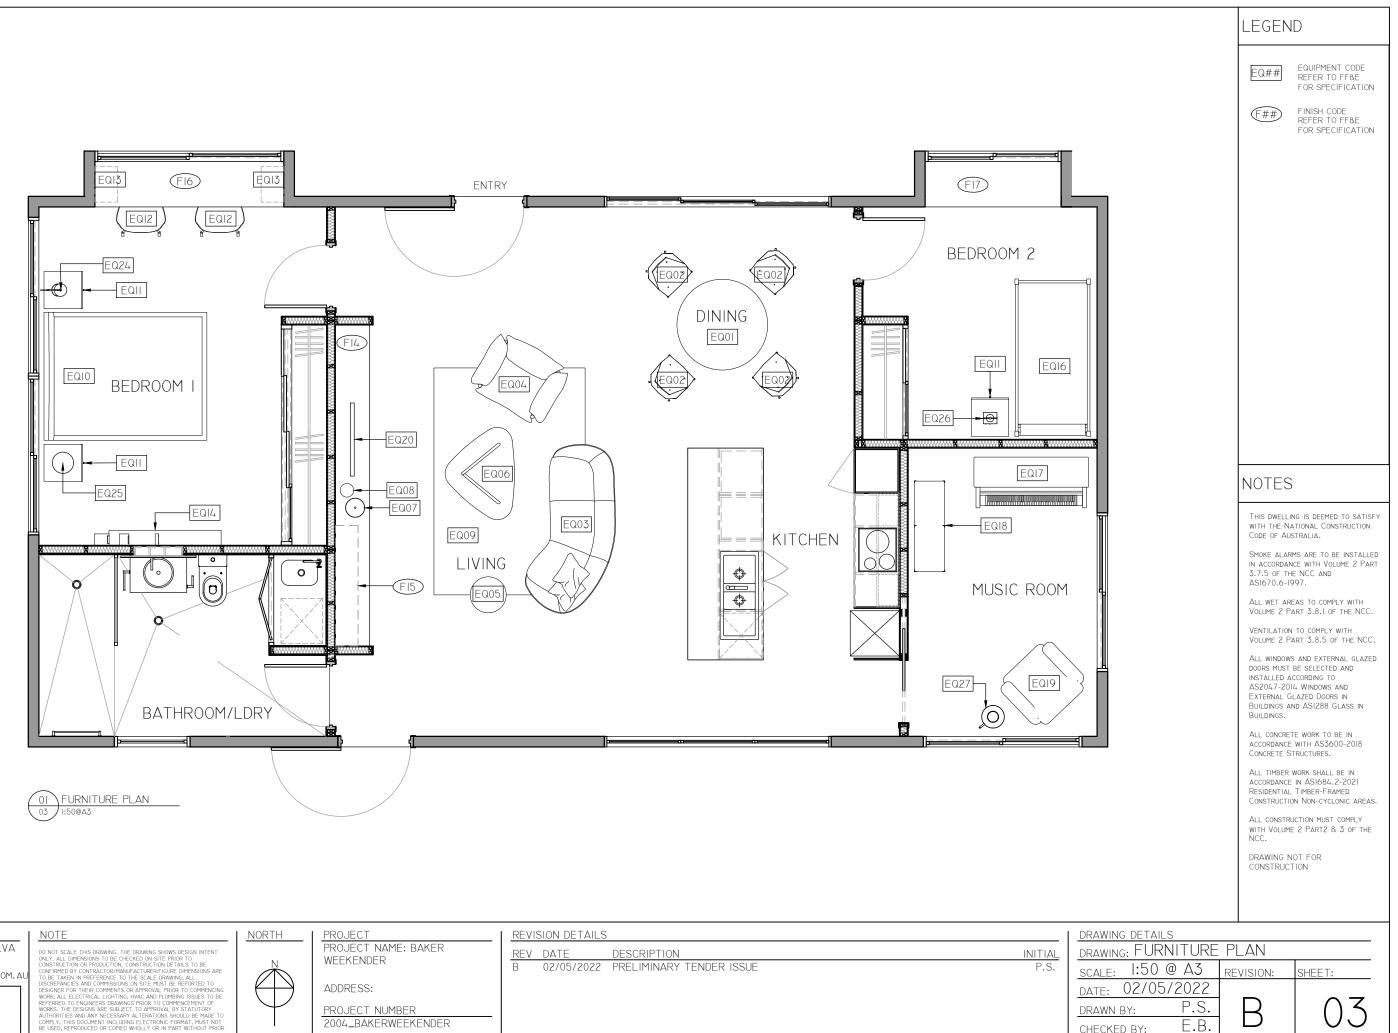

# INDEX OF SHEETS

| SHEET | DRAWING                | SCALE          |
|-------|------------------------|----------------|
| 01    | SITE PLAN              | 1:100 @ A3     |
| 02    | FLOOR PLAN             | I:50 @ A3      |
| 03    | FURNITURE PLAN         | I:50 @ A3      |
| 04    | ELEVATION I-4          | I:50 @ A3      |
| 05    | SECTIONAL ELEVATION    | I:50 @ A3      |
| 06    | SECTION I & 2          | I:20 @ A3      |
| 07    | DETAIL I & 2           | I:5 &-I:2 @ A3 |
| 08    | DETAIL 2 7 3           | :2-8  :  @ A3  |
| 09    | REFLECTED CEILING PLAN | I:50 @ A3      |
| 10    | BATHROOM PLAN          | I:20 @ A3      |
|       | DOOR SCHEDULE          | I:50 @ A3      |
| 12    | WINDOW SCHEDULE        | I:50 @ A3      |