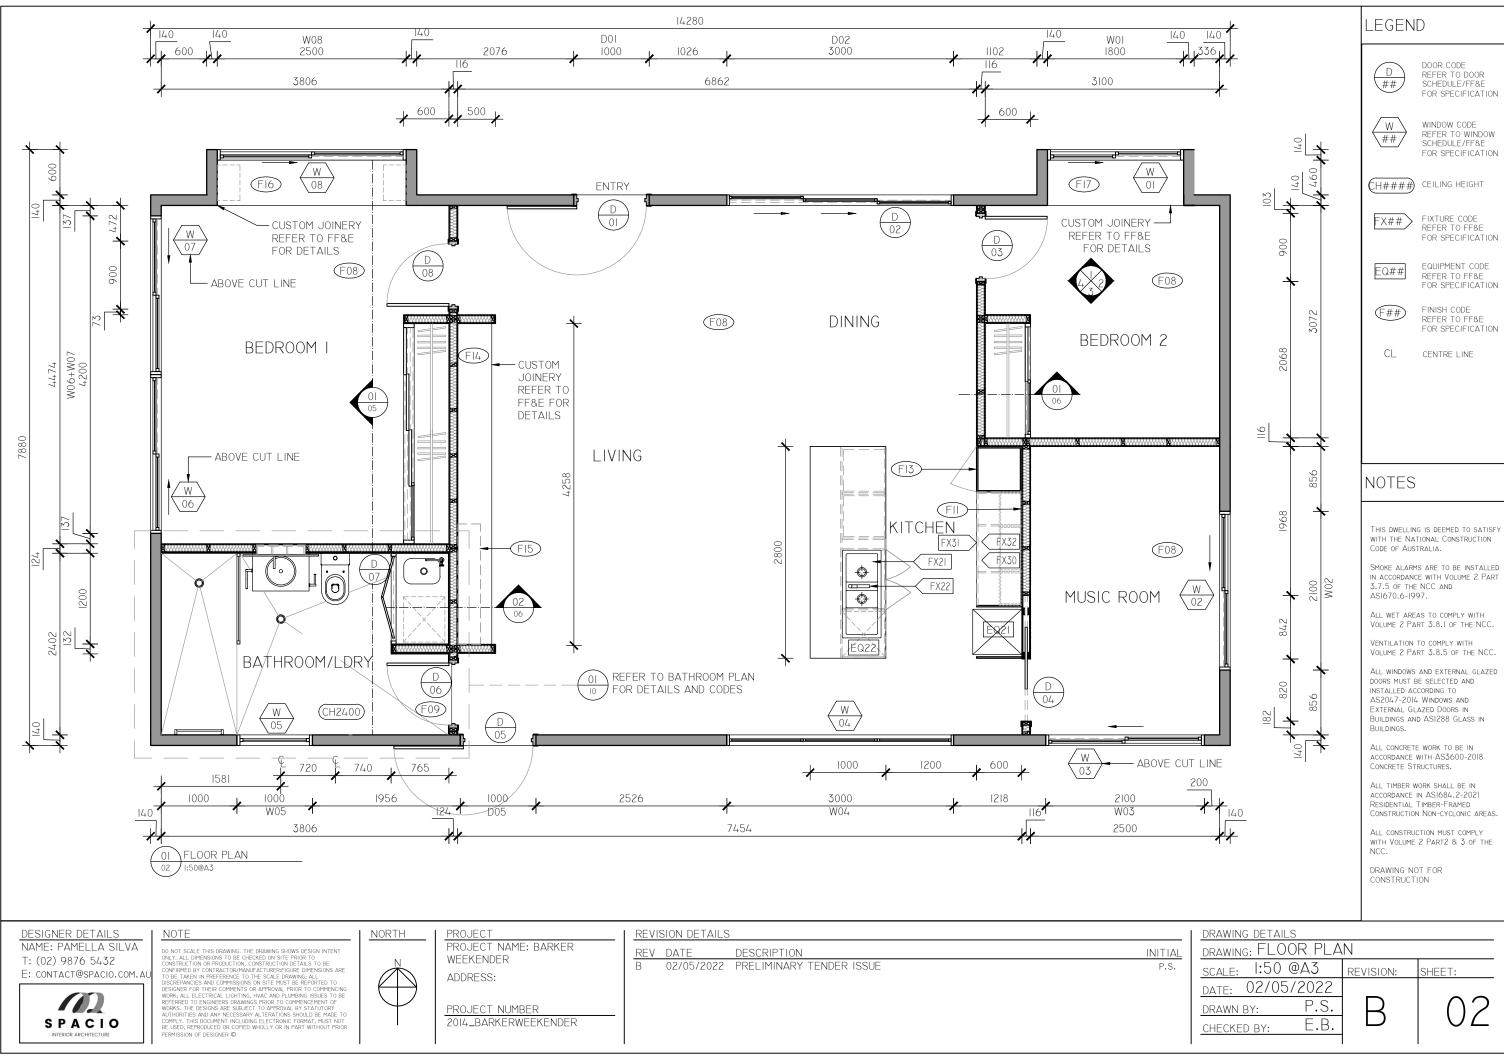

# INDEX OF SHEETS

| SHEET | DRAWING                | SCALE          |
|-------|------------------------|----------------|
| 01    | SITE PLAN              | 1:100 @ A3     |
| 02    | FLOOR PLAN             | I:50 @ A3      |
| 03    | FURNITURE PLAN         | I:50 @ A3      |
| 04    | ELEVATION I-4          | I:50 @ A3      |
| 05    | SECTIONAL ELEVATION    | I:50 @ A3      |
| 06    | SECTION I & 2          | I:20 @ A3      |
| 07    | DETAIL I & 2           | I:5 &-I:2 @ A3 |
| 08    | DETAIL 2 7 3           | :2-8  :  @ A3  |
| 09    | REFLECTED CEILING PLAN | I:50 @ A3      |
| 10    | BATHROOM PLAN          | I:20 @ A3      |
|       | DOOR SCHEDULE          | I:50 @ A3      |
| 12    | WINDOW SCHEDULE        | I:50 @ A3      |

E.B.

CHECKED BY:

|      | DRAWING DETAIL         | S     |           |        |
|------|------------------------|-------|-----------|--------|
| TIAL | drawing: FLOOR PLAN    |       |           |        |
| P.S. | <sub>scale:</sub> 1:50 | @A3   | REVISION: | SHEET: |
|      | DATE: 02/05            | /2022 |           |        |
|      | DRAWN BY:              | P.S.  | R         | 02     |
|      | CHECKED BY:            | E.B.  |           |        |
|      |                        |       | 1         |        |