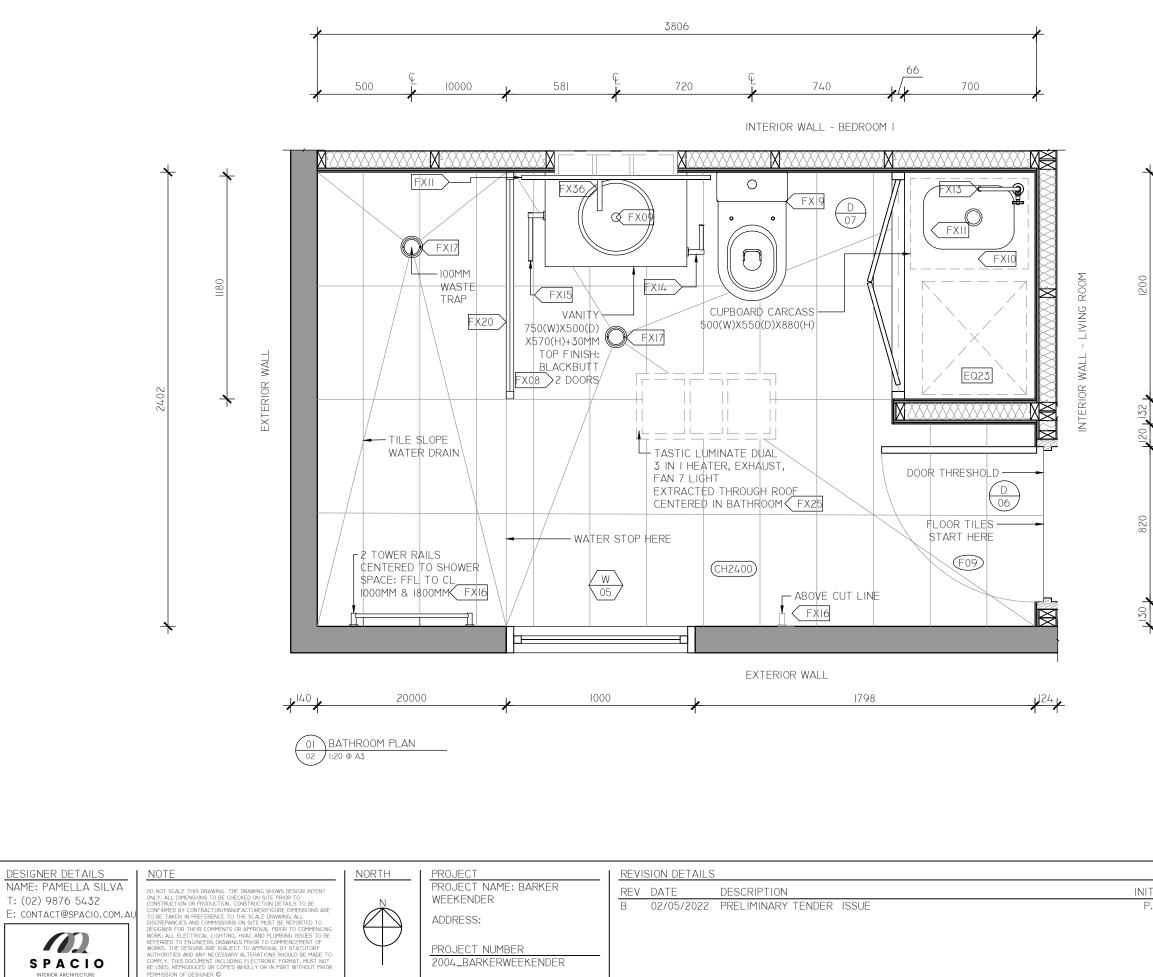

#### \_EGEND

| D<br>## |   |
|---------|---|
| W<br>## | • |

REFER TO DOOR SCHEDULE/EE8E FOR SPECIFICATION

DOOR CODE

WINDOW CODE REFER TO WINDOW SCHEDULE/FF&E FOR SPECIFICATION

(H####) CEILING HEIGHT

FIXTURE CODE REFER TO FF&E FOR SPECIFICATION FX##>

EQUIPMENT CODE EQ## REFER TO FF&E FOR SPECIFICATION

FINISH CODE REFER TO FF&E FOR SPECIFICATION (F##)

CL CENTRE LINE

#### NOTES

THIS DWELLING IS DEEMED TO SATISFY WITH THE NATIONAL CONSTRUCTION CODE OF AUSTRALIA.

SMOKE ALARMS ARE TO BE INSTALLED IN ACCORDANCE WITH VOLUME 2 PART 3.7.5 OF THE NCC AND AS1670.6-1997.

ALL WET AREAS TO COMPLY WITH VOLUME 2 PART 3.8.1 OF THE NCC.

VENTILATION TO COMPLY WITH VOLUME 2 PART 3.8.5 OF THE NCC.

ALL WINDOWS AND EXTERNAL GLAZED DOORS MUST BE SELECTED AND INSTALLED ACCORDING TO AS2047-2014 WINDOWS AND EXTERNAL GLAZED DOORS IN BUILDINGS AND ASI288 GLASS IN BUILDINGS.

ALL CONCRETE WORK TO BE IN ACCORDANCE WITH AS3600-2018 CONCRETE STRUCTURES.

ALL TIMBER WORK SHALL BE IN ACCORDANCE IN ASI684.2-2021 RESIDENTIAL TIMBER-FRAMED CONSTRUCTION NON-CYCLONIC AREAS.

ALL CONSTRUCTION MUST COMPLY WITH VOLUME 2 PART2 & 3 OF THE NCC.

DRAWING NOT FOR CONSTRUCTION

|      | DRAWING DETAILS  | ·         |        |  |
|------|------------------|-----------|--------|--|
| TIAL | DRAWING:         |           |        |  |
| °.S. | SCALE: 1:20 @A3  | REVISION: | SHEET: |  |
|      | DATE: 02/05/2022 |           |        |  |
|      | DRAWN BY: P.S.   | ] R       |        |  |
|      | CHECKED BY: E.B. |           |        |  |
| I    |                  | 7         | I      |  |